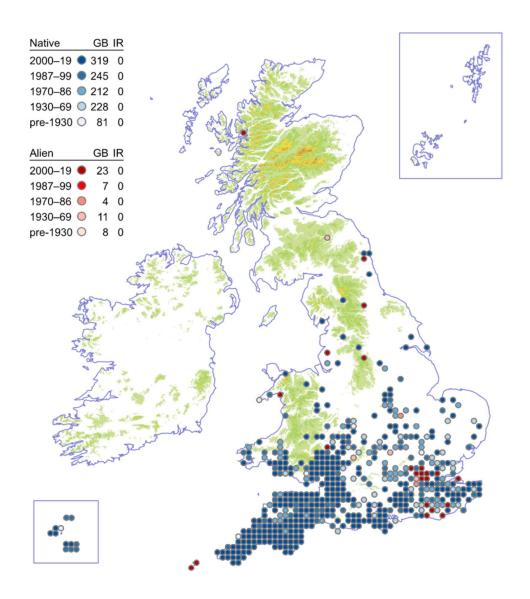

## Parrot's-feather

# Myriophyllum aquaticum



#### **Alternate Water-milfoil**

### Myriophyllum alterniflorum



## **Spiked Water-milfoil**

### Myriophyllum spicatum



### **Whorled Water-milfoil**

### Myriophyllum verticillatum



## **Grass-poly**

# Lythrum hyssopifolia



## **Spear-leaved Willowherb**

### Epilobium lanceolatum



#### **Pale Willowherb**

#### Epilobium roseum



#### **Marsh Willowherb**

#### Epilobium palustre



# Alpine Willowherb

## Epilobium anagallidifolium



### **Chickweed Willowherb**

### Epilobium alsinifolium



### **New Zealand Willowherb**

### Epilobium brunnescens



## Hampshire-purslane

## Ludwigia palustris



# Water-primrose

# Ludwigia grandiflora



## **Small-flowered Evening-primrose**

#### Oenothera cambrica



# Alpine Enchanter's-nightshade

## Circaea alpina



## **Red-osier Dogwood**

### Cornus sericea



### **Dwarf Cornel**

#### Cornus suecica



### Bastard-toadflax

#### Thesium humifusum



## Irish Spurge

## Euphorbia hyberna



# Sweet Spurge

# Euphorbia dulcis



# **Broad-leaved Spurge**

# Euphorbia platyphyllos



# **Upright Spurge**

# Euphor