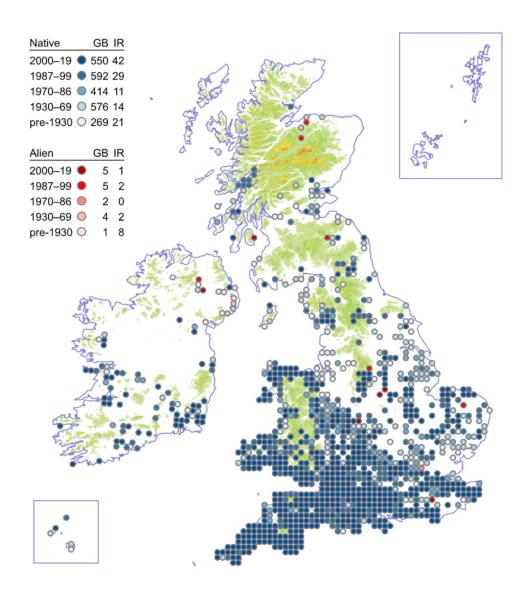

### Myriophyllum alterniflorum

## **Spiked Water-milfoil**

### Myriophyllum spicatum

### **Whorled Water-milfoil**

### Myriophyllum verticillatum