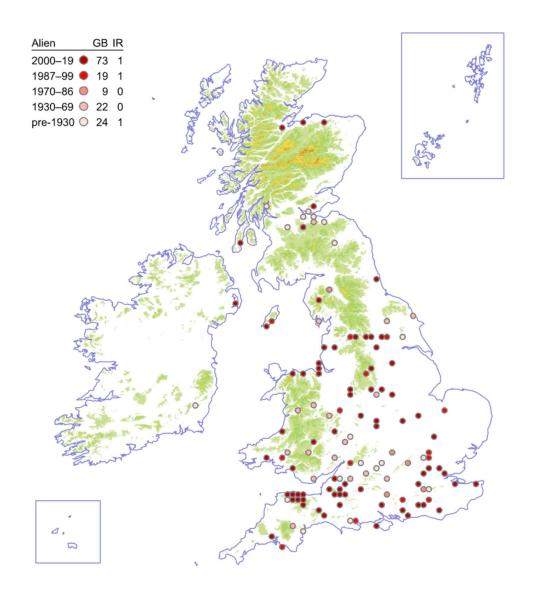

purge

## Euphorbia hyberna



# Sweet Spurge

# Euphorbia dulcis



# **Broad-leaved Spurge**

# Euphorbia platyphyllos



# **Upright Spurge**

# Euphorbia stricta



## **Dwarf Spurge**

# Euphorbia exigua



# **Leafy Spurge**

Euphorbia esula



# Twiggy Spurge

## Euphorbia esula x waldsteinii



### Allseed

#### Linum radiola



### **Chalk Milkwort**

### Polygala calcarea



### **Dwarf Milkwort**

### Polygala amarella



## Bermuda-buttercup

## Oxalis pes-caprae



# **Upright Yellow-sorrel**

### Oxalis stricta



### Pale Pink-sorrel

#### Oxalis incarnata



### **Garden Pink-sorrel**

#### Oxalis latifolia



## Large-flowered Pink-sorrel

### Oxalis debilis



### **Pencilled Crane's-bill**

#### Geranium versicolor



### **Knotted Crane's-bill**

#### Geranium nodosum



### **Wood Crane's-bill**

### Geranium sylvaticum



### Long-stalked Crane's-bill

#### Geranium columbinum



## **Bloody Crane's-bill**

### Geranium sanguineum



# **Dusky Crane's-bill**

## Geranium phaeum



#### Little-Robin

### Geranium purpureum



## Sticky Stork's-bill

#### Erodium lebelii



#### Sea Stork's-bill

#### Erodium maritimum



#### **Touch-me-not Balsam**

### Impatiens noli-tangere



## Orange Balsam

# Impatiens capensis



# **Floating Pennywort**

## Hydrocotyle ranunculoides