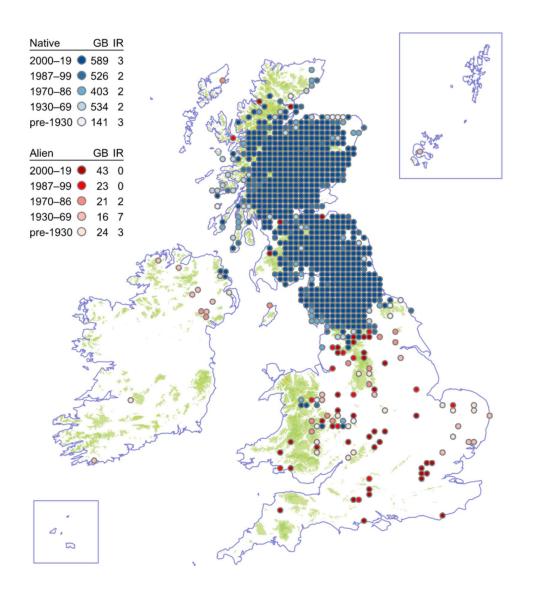

rbia dulcis



# **Broad-leaved Spurge**

# Euphorbia platyphyllos



# **Upright Spurge**

# Euphorbia stricta



## **Dwarf Spurge**

# Euphorbia exigua



# **Leafy Spurge**

Euphorbia esula



# Twiggy Spurge

## Euphorbia esula x waldsteinii



### Allseed

#### Linum radiola



### **Chalk Milkwort**

### Polygala calcarea



### **Dwarf Milkwort**

### Polygala amarella



## Bermuda-buttercup

## Oxalis pes-caprae



# **Upright Yellow-sorrel**

### Oxalis stricta



### Pale Pink-sorrel

#### Oxalis incarnata



### **Garden Pink-sorrel**

#### Oxalis latifolia



## Large-flowered Pink-sorrel

### Oxalis debilis



### **Pencilled Crane's-bill**

#### Geranium versicolor



### **Knotted Crane's-bill**

#### Geranium nodosum



### **Wood Crane's-bill**

### Geranium sylvaticum



### Long-stalked Crane's-bill

#### Geranium columbinum



## **Bloody Crane's-bill**

### Geranium sanguineum



# **Dusky Crane's-bill**

## Geranium phaeum



#### Little-Robin

### Geranium purpureum



## Sticky Stork's-bill

#### Erodium lebelii



#### Sea Stork's-bill

#### Erodium maritimum



#### **Touch-me-not Balsam**

### Impatiens noli-tangere



## Orange Balsam

# Impatiens capensis



# **Floating Pennywort**

## Hydrocotyle ranunculoides