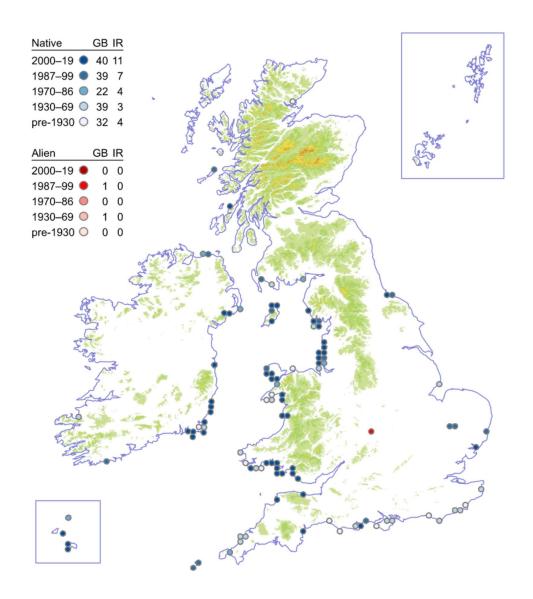

llseed

#### Linum radiola



### **Chalk Milkwort**

### Polygala calcarea



### **Dwarf Milkwort**

### Polygala amarella



## Bermuda-buttercup

## Oxalis pes-caprae



# **Upright Yellow-sorrel**

### Oxalis stricta



### Pale Pink-sorrel

#### Oxalis incarnata



### **Garden Pink-sorrel**

#### Oxalis latifolia



## Large-flowered Pink-sorrel

### Oxalis debilis



### **Pencilled Crane's-bill**

#### Geranium versicolor



### **Knotted Crane's-bill**

#### Geranium nodosum



### **Wood Crane's-bill**

### Geranium sylvaticum



### Long-stalked Crane's-bill

#### Geranium columbinum



## **Bloody Crane's-bill**

### Geranium sanguineum



# **Dusky Crane's-bill**

## Geranium phaeum



#### Little-Robin

### Geranium purpureum



## Sticky Stork's-bill

#### Erodium lebelii



#### Sea Stork's-bill

#### Erodium maritimum



#### **Touch-me-not Balsam**

### Impatiens noli-tangere



## Orange Balsam

# Impatiens capensis



# **Floating Pennywort**

## Hydrocotyle ranunculoides