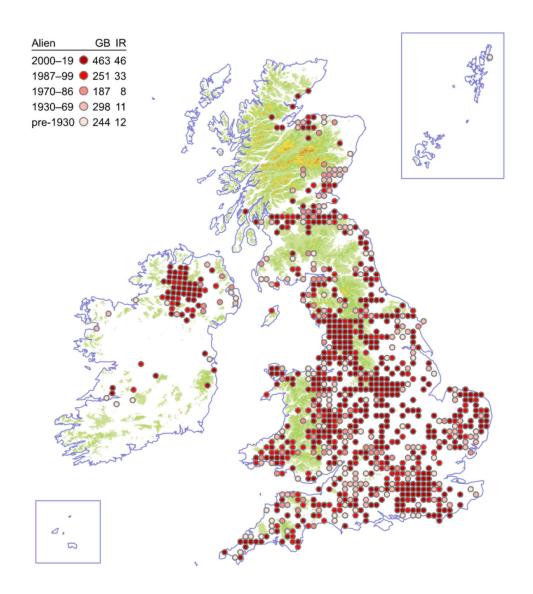

# **Leafy Spurge**

Euphorbia esula

# Twiggy Spurge

## Euphorbia esula x waldsteinii