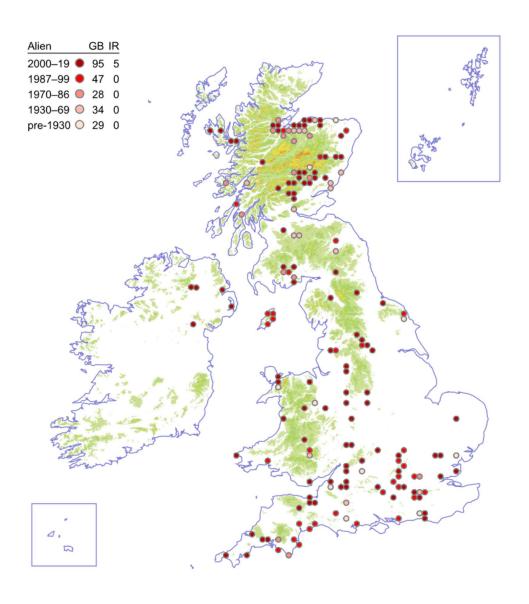

# Lythrum hyssopifolia



## **Spear-leaved Willowherb**

### Epilobium lanceolatum



#### **Pale Willowherb**

#### Epilobium roseum



#### **Marsh Willowherb**

#### Epilobium palustre



# Alpine Willowherb

## Epilobium anagallidifolium



### **Chickweed Willowherb**

### Epilobium alsinifolium



### **New Zealand Willowherb**

### Epilobium brunnescens



## Hampshire-purslane

## Ludwigia palustris



# Water-primrose

# Ludwigia grandiflora



## **Small-flowered Evening-primrose**

#### Oenothera cambrica



# Alpine Enchanter's-nightshade

## Circaea alpina



## **Red-osier Dogwood**

### Cornus sericea



### **Dwarf Cornel**

#### Cornus suecica



### Bastard-toadflax

#### Thesium humifusum



## Irish Spurge

## Euphorbia hyberna



# Sweet Spurge

# Euphorbia dulcis



# **Broad-leaved Spurge**

# Euphorbia platyphyllos



# **Upright Spurge**

# Euphorbia stricta



## **Dwarf Spurge**

# Euphorbia exigua



# **Leafy Spurge**

Euphorbia esula



# Twiggy Spurge

## Euphorbia esula x waldsteinii



### Allseed

#### Linum radiola



### **Chalk Milkwort**

### Polygala calcarea



### **Dwarf Milkwort**

### Polygala amarella



## Bermuda-buttercup

## Oxalis pes-caprae



# **Upright Yellow-sorrel**

### Oxalis stricta



### Pale Pink-sorrel

#### Oxalis incarnata



### **Garden Pink-sorrel**

#### Oxalis latifolia



## Large-flowered Pink-sorrel

### Oxalis debilis



### **Pencilled Crane's-bill**

#### Geranium versicolor



### **Knotted Crane's-bill**

#### Geranium nodosum



### **Wood Crane's-bill**

### Geranium sylvaticum



### Long-st