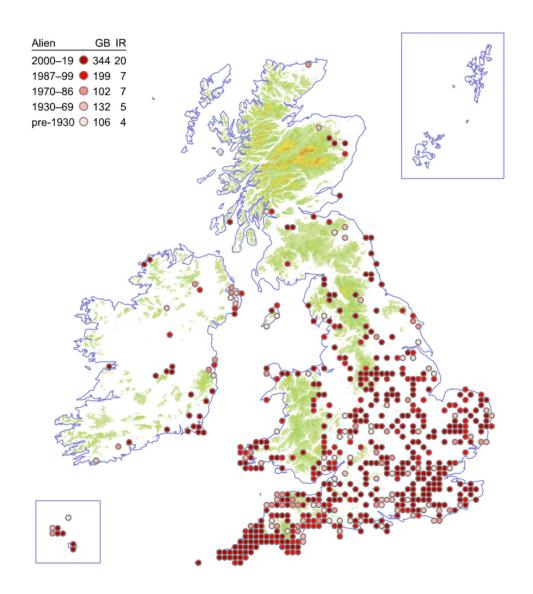

Bastard-toadflax

#### Thesium humifusum



## Irish Spurge

## Euphorbia hyberna



# Sweet Spurge

# Euphorbia dulcis



# **Broad-leaved Spurge**

# Euphorbia platyphyllos



# **Upright Spurge**

# Euphorbia stricta



## **Dwarf Spurge**

# Euphorbia exigua



# **Leafy Spurge**

Euphorbia esula



# Twiggy Spurge

## Euphorbia esula x waldsteinii



### Allseed

#### Linum radiola



### **Chalk Milkwort**

### Polygala calcarea



### **Dwarf Milkwort**

### Polygala amarella



## Bermuda-buttercup

## Oxalis pes-caprae



# **Upright Yellow-sorrel**

### Oxalis stricta



### Pale Pink-sorrel

#### Oxalis incarnata



### **Garden Pink-sorrel**

#### Oxalis latifolia



## Large-flowered Pink-sorrel

### Oxalis debilis



### **Pencilled Crane's-bill**

#### Geranium versicolor



### **Knotted Crane's-bill**

#### Geranium nodosum



### **Wood Crane's-bill**

### Geranium sylvaticum



### Long-stalked Crane's-bill

#### Geranium columbinum



## **Bloody Crane's-bill**

### Geranium sanguineum



# **Dusky Crane's-bill**

## Geranium phaeum



#### Little-Robin

### Geranium purpureum



## Sticky Stork's-bill

#### Erodium lebelii



#### Sea Stork's-bill

#### Erodium maritimum



#### **Touch-me-not Balsam**

### Impatiens noli-tangere



## Orange Balsam

# Impatiens capensis



# **Floating Pennywort**

## Hydrocotyle ranunculoides