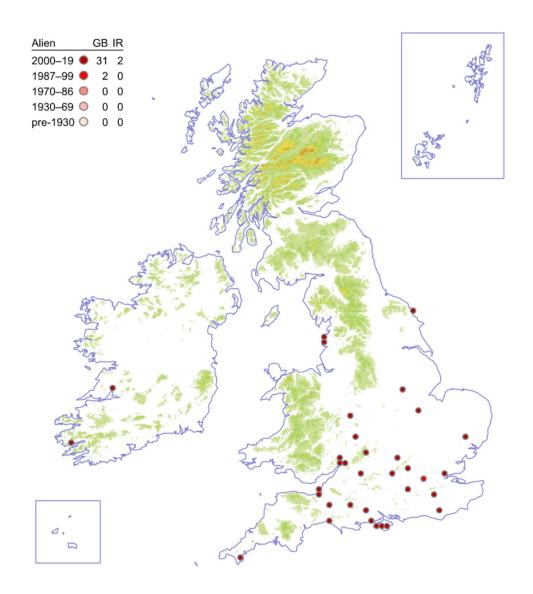

## Parrot's-feather

# Myriophyllum aquaticum



#### **Alternate Water-milfoil**

### Myriophyllum alterniflorum



## **Spiked Water-milfoil**

### Myriophyllum spicatum



### **Whorled Water-milfoil**

### Myriophyllum verticillatum



## **Grass-poly**

# Lythrum hyssopifolia



## **Spear-leaved Willowherb**

### Epilobium lanceolatum



#### **Pale Willowherb**

#### Epilobium roseum



#### **Marsh Willowherb**

#### Epilobium palustre



# Alpine Willowherb

## Epilobium anagallidifolium



### **Chickweed Willowherb**

### Epilobium alsinifolium



### **New Zealand Willowherb**

### Epilobium brunnescens



## Hampshire-purslane

## Ludwigia palustris



# Water-primrose

# Ludwigia grandiflora



## **Small-flowered Evening-primrose**

#### Oenothera cambrica



# Alpine Enchanter's-nightshade

## Circaea alpina



## **Red-osier Dogwood**

### Cornus sericea



### **Dwarf Cornel**

#### Cornus suecica



### Bastard-toadflax

#### Thesium humifusum



## Irish Spurge

## Euphorbia hyberna



# Sweet Spurge

# Euphorbia dulcis



# **Broad-leaved Spurge**

# Euphorbia platyphyllos



# **Upright Spurge**

# Euphorbia stricta



## **Dwarf Spurge**

# Euphorbia exigua



# **Leafy Spurge**

Euphorbia esula



# Twiggy Spurge

## Euphorbia esula x waldsteinii



### Allseed

#### Linum radiola



### **Chalk Milkwort**

### Polygala calcarea



### **Dwarf Milkwort**

### Polygala amarella



## Bermuda-buttercup

## Oxalis pes-caprae



# **Upright Yellow-sorrel**

### Oxalis str