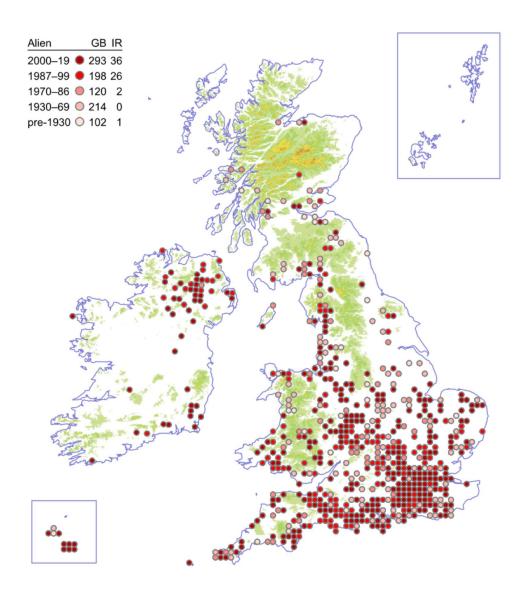

*Small-flowered Evening-primrose**

#### Oenothera cambrica



# Alpine Enchanter's-nightshade

## Circaea alpina



## **Red-osier Dogwood**

### Cornus sericea



### **Dwarf Cornel**

#### Cornus suecica



### Bastard-toadflax

#### Thesium humifusum



## Irish Spurge

## Euphorbia hyberna



# Sweet Spurge

# Euphorbia dulcis



# **Broad-leaved Spurge**

# Euphorbia platyphyllos



# **Upright Spurge**

# Euphorbia stricta



## **Dwarf Spurge**

# Euphorbia exigua



# **Leafy Spurge**

Euphorbia esula



# Twiggy Spurge

## Euphorbia esula x waldsteinii



### Allseed

#### Linum radiola



### **Chalk Milkwort**

### Polygala calcarea



### **Dwarf Milkwort**

### Polygala amarella



## Bermuda-buttercup

## Oxalis pes-caprae



# **Upright Yellow-sorrel**

### Oxalis stricta



### Pale Pink-sorrel

#### Oxalis incarnata



### **Garden Pink-sorrel**

#### Oxalis latifolia



## Large-flowered Pink-sorrel

### Oxalis debilis



### **Pencilled Crane's-bill**

#### Geranium versicolor



### **Knotted Crane's-bill**

#### Geranium nodosum



### **Wood Crane's-bill**

### Geranium sylvaticum



### Long-stalked Crane's-bill

#### Geranium columbinum



## **Bloody Crane's-bill**

### Geranium sanguineum



# **Dusky Crane's-bill**

## Geranium phaeum



#### Little-Robin

### Geranium purpureum



## Sticky Stork's-bill

#### Erodium lebelii



#### Sea Stork's-bill

#### Erodium maritimum



#### **Touch-me-not Balsam**

### Impatiens noli-tangere



## Orange Balsam

# Impatiens capensis



# **Floating Pennywort**

## Hydrocotyle ranunculoides