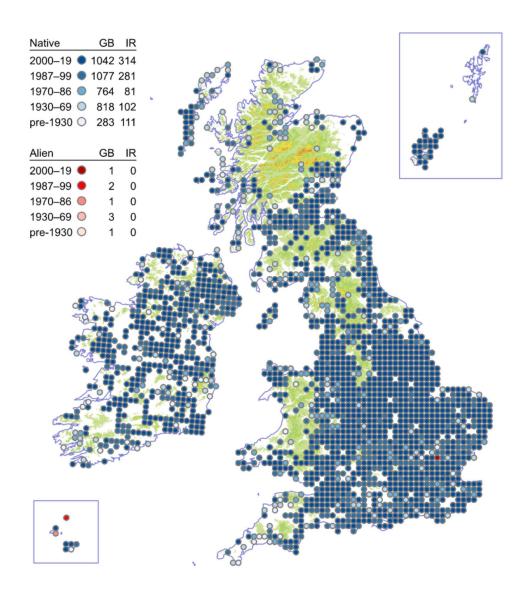

## Parrot's-feather

# Myriophyllum aquaticum



#### **Alternate Water-milfoil**

### Myriophyllum alterniflorum



## **Spiked Water-milfoil**

### Myriophyllum spicatum



### **Whorled Water-milfoil**

### Myriophyllum verticillatum



## **Grass-poly**

# Lythrum hyssopifolia



## **Spear-leaved Willowherb**

### Epilobium lanceolatum



#### **Pale Willowherb**

#### Epilobium roseum



#### **Marsh Willowherb**

#### Epilobium palustre



# Alpine Willowherb

## Epilobium anagallidifolium



### **Chickweed Willowherb**

### Epilobium alsinifolium



### **New Zealand Willowherb**

### Epilobium brunnescens



## Hampshire-purslane

## Ludwigia palustris



# Water-primrose

# Ludwigia grandiflora



## **Small-flowered Evening-primrose**

#### Oenothera cambrica



# Alpine Enchanter's-nightshade

## Circaea alpina



## **Red-osier Dogwood**

### Cornus sericea



### **Dwarf Cornel**

#### Cornus suecica



### Bastard-toadflax

#### Thesium humifu