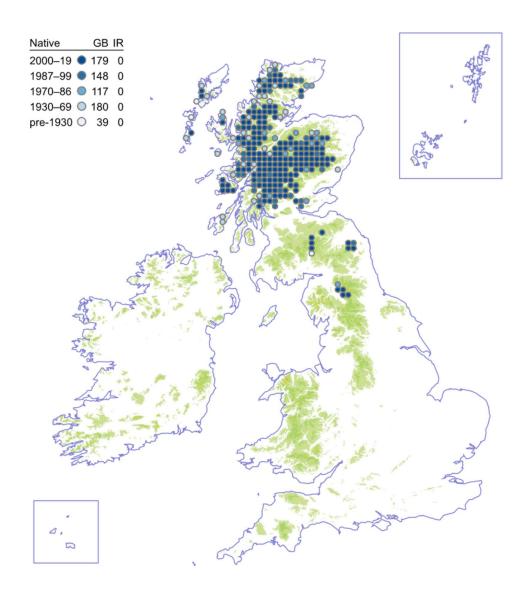

### Myriophyllum alterniflorum

## **Spiked Water-milfoil**

### Myriophyllum spicatum