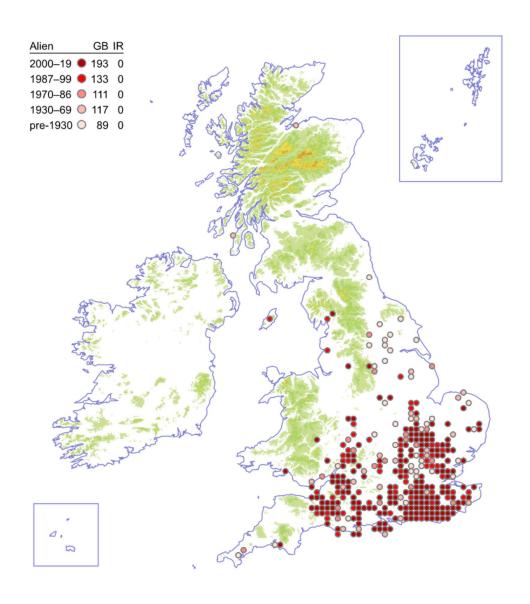

b**

### Epilobium lanceolatum



#### **Pale Willowherb**

#### Epilobium roseum



#### **Marsh Willowherb**

#### Epilobium palustre



# Alpine Willowherb

## Epilobium anagallidifolium



### **Chickweed Willowherb**

### Epilobium alsinifolium



### **New Zealand Willowherb**

### Epilobium brunnescens



## Hampshire-purslane

## Ludwigia palustris



# Water-primrose

# Ludwigia grandiflora



## **Small-flowered Evening-primrose**

#### Oenothera cambrica



# Alpine Enchanter's-nightshade

## Circaea alpina



## **Red-osier Dogwood**

### Cornus sericea



### **Dwarf Cornel**

#### Cornus suecica



### Bastard-toadflax

#### Thesium humifusum



## Irish Spurge

## Euphorbia hyberna



# Sweet Spurge

# Euphorbia dulcis



# **Broad-leaved Spurge**

# Euphorbia platyphyllos



# **Upright Spurge**

# Euphorbia stricta



## **Dwarf Spurge**

# Euphorbia exigua



# **Leafy Spurge**

Euphorbia esula



# Twiggy Spurge

## Euphorbia esula x waldsteinii



### Allseed

#### Linum radiola



### **Chalk Milkwort**

### Polygala calcarea



### **Dwarf Milkwort**

### Polygala amarella



## Bermuda-buttercup

## Oxalis pes-caprae



# **Upright Yellow-sorrel**

### Oxalis stricta



### Pale Pink-sorrel

#### Oxalis incarnata



### **Garden Pink-sorrel**

#### Oxalis latifolia



## Large-flowered Pink-sorrel

### Oxalis debilis



### **Pencilled Crane's-bill**

#### Geranium versicolor



### **Knotted Crane's-bill**

#### Geranium nodosum



### **Wood Crane's-bill**

### Geranium sylvaticum



### Long-stalked Crane's-bill

#### Geranium columbinum



## **Bl