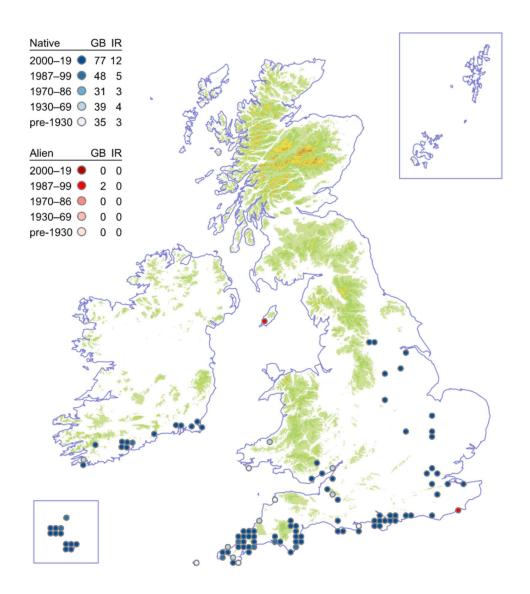

purge

## Euphorbia esula x waldsteinii



### Allseed

#### Linum radiola



### **Chalk Milkwort**

### Polygala calcarea



### **Dwarf Milkwort**

### Polygala amarella



## Bermuda-buttercup

## Oxalis pes-caprae



# **Upright Yellow-sorrel**

### Oxalis stricta



### Pale Pink-sorrel

#### Oxalis incarnata



### **Garden Pink-sorrel**

#### Oxalis latifolia



## Large-flowered Pink-sorrel

### Oxalis debilis



### **Pencilled Crane's-bill**

#### Geranium versicolor



### **Knotted Crane's-bill**

#### Geranium nodosum



### **Wood Crane's-bill**

### Geranium sylvaticum



### Long-stalked Crane's-bill

#### Geranium columbinum



## **Bloody Crane's-bill**

### Geranium sanguineum



# **Dusky Crane's-bill**

## Geranium phaeum



#### Little-Robin

### Geranium purpureum



## Sticky Stork's-bill

#### Erodium lebelii



#### Sea Stork's-bill

#### Erodium maritimum



#### **Touch-me-not Balsam**

### Impatiens noli-tangere



## Orange Balsam

# Impatiens capensis



# **Floating Pennywort**

## Hydrocotyle ranunculoides