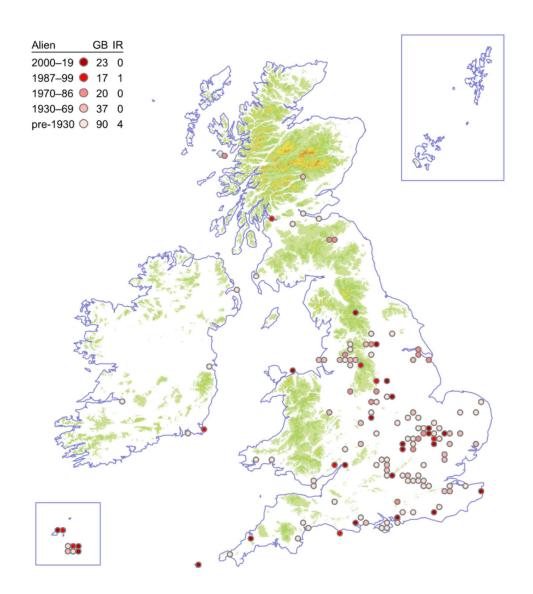

## Parrot's-feather

# Myriophyllum aquaticum



#### **Alternate Water-milfoil**

### Myriophyllum alterniflorum



## **Spiked Water-milfoil**

### Myriophyllum spicatum



### **Whorled Water-milfoil**

### Myriophyllum verticillatum



## **Grass-poly**

# Lythrum hyssopifolia



## **Spear-leaved Willowherb**

### Epilobium lanceolatum



#### **Pale Willowherb**

#### Epilobium roseum



#### **Marsh Willowherb**

#### Epilobium palustre



# Alpine Willowherb

## Epilobium anagallidifolium



### **Chickweed Willowherb**

### Epilobium alsinifolium



### **New Zealand Willowherb**

### Epilobium brunnescens



## Hampshire-purslane

## Ludwigia palustris



# Water-primrose

# Ludwigia grandiflora



## **Small-flowered Evening-primrose**

#### Oenothera cambrica



# Alpine Enchanter's-nightshade

## Circaea alpina



## **Red-osier Dogwood**

### Cornus sericea



### **Dwarf Cornel**

#### Cornus suecica



### Bastard-toadflax

#### Thesium humifusum



## Irish Spurge

## Euphorbia hyberna



# Sweet Spurge

# Euphorbia dulcis



# **Broad-leaved Spurge*