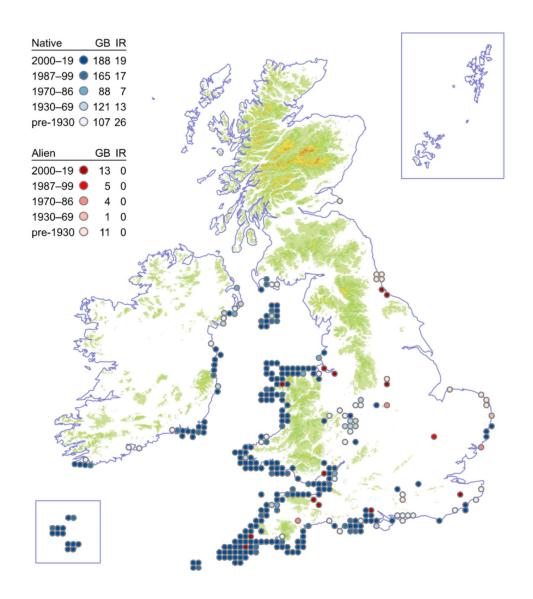

t**

### Polygala calcarea



### **Dwarf Milkwort**

### Polygala amarella



## Bermuda-buttercup

## Oxalis pes-caprae



# **Upright Yellow-sorrel**

### Oxalis stricta



### Pale Pink-sorrel

#### Oxalis incarnata



### **Garden Pink-sorrel**

#### Oxalis latifolia



## Large-flowered Pink-sorrel

### Oxalis debilis



### **Pencilled Crane's-bill**

#### Geranium versicolor



### **Knotted Crane's-bill**

#### Geranium nodosum



### **Wood Crane's-bill**

### Geranium sylvaticum



### Long-stalked Crane's-bill

#### Geranium columbinum



## **Bloody Crane's-bill**

### Geranium sanguineum



# **Dusky Crane's-bill**

## Geranium phaeum



#### Little-Robin

### Geranium purpureum



## Sticky Stork's-bill

#### Erodium lebelii



#### Sea Stork's-bill

#### Erodium maritimum



#### **Touch-me-not Balsam**

### Impatiens noli-tangere



## Orange Balsam

# Impatiens capensis



# **Floating Pennywort**

## Hydrocotyle ranunculoides