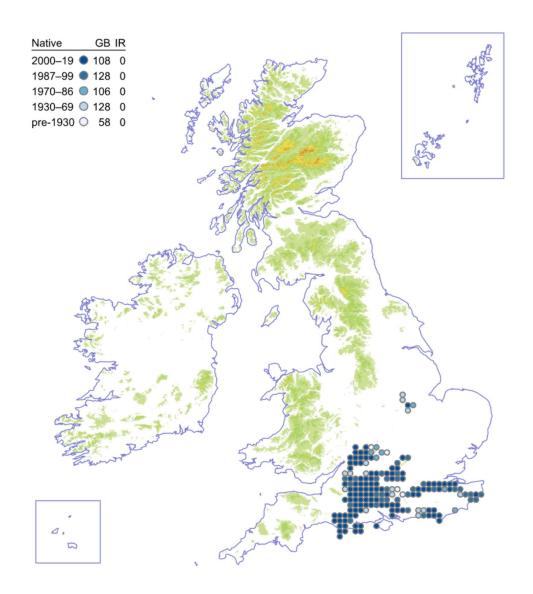

ealand Willowherb**

### Epilobium brunnescens



## Hampshire-purslane

## Ludwigia palustris



# Water-primrose

# Ludwigia grandiflora



## **Small-flowered Evening-primrose**

#### Oenothera cambrica



# Alpine Enchanter's-nightshade

## Circaea alpina



## **Red-osier Dogwood**

### Cornus sericea



### **Dwarf Cornel**

#### Cornus suecica



### Bastard-toadflax

#### Thesium humifusum



## Irish Spurge

## Euphorbia hyberna



# Sweet Spurge

# Euphorbia dulcis



# **Broad-leaved Spurge**

# Euphorbia platyphyllos



# **Upright Spurge**

# Euphorbia stricta



## **Dwarf Spurge**

# Euphorbia exigua



# **Leafy Spurge**

Euphorbia esula



# Twiggy Spurge

## Euphorbia esula x waldsteinii



### Allseed

#### Linum radiola



### **Chalk Milkwort**

### Polygala calcarea



### **Dwarf Milkwort**

### Polygala amarella



## Bermuda-buttercup

## Oxalis pes-caprae



# **Upright Yellow-sorrel**

### Oxalis stricta



### Pale Pink-sorrel

#### Oxalis incarnata



### **Garden Pink-sorrel**

#### Oxalis latifolia



## Large-flowered Pink-sorrel

### Oxalis debilis



### **Pencilled Crane's-bill**

#### Geranium versicolor



### **Knotted Crane's-bill**

#### Geranium nodosum



### **Wood Crane's-bill**

### Geranium sylvaticum



### Long-stalked Crane's-bill

#### Geranium columbinum



## **Bloody Crane's-bill**

### Geranium sanguineum



# **Dusky Crane's-bill**

## Geranium phaeum



#### Little-Robin

### Geranium purpureum



## Sticky Stork's-bill

#### Erodium lebelii



#### Sea Stork's-bill

#### Erodium maritimum



#### **Touch-me-not Balsam