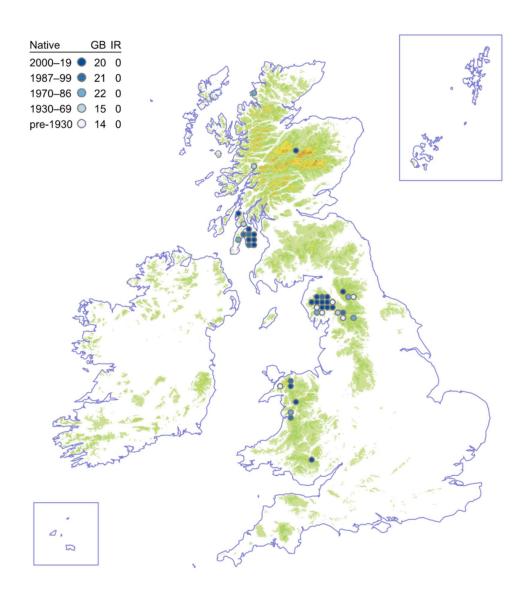

quaticum



#### **Alternate Water-milfoil**

### Myriophyllum alterniflorum



## **Spiked Water-milfoil**

### Myriophyllum spicatum



### **Whorled Water-milfoil**

### Myriophyllum verticillatum



## **Grass-poly**

# Lythrum hyssopifolia



## **Spear-leaved Willowherb**

### Epilobium lanceolatum



#### **Pale Willowherb**

#### Epilobium roseum



#### **Marsh Willowherb**

#### Epilobium palustre



# Alpine Willowherb

## Epilobium anagallidifolium



### **Chickweed Willowherb**

### Epilobium alsinifolium



### **New Zealand Willowherb**

### Epilobium brunnescens



## Hampshire-purslane

## Ludwigia palustris



# Water-primrose

# Ludwigia grandiflora



## **Small-flowered Evening-primrose**

#### Oenothera cambrica



# Alpine Enchanter's-nightshade

## Circaea alpina



## **Red-osier Dogwood**

### Cornus sericea



### **Dwarf Cornel**

#### Cornus suecica



### Bastard-toadflax

#### Thesium humifusum



## Irish Spurge

## Euphorbia hyberna



# Sweet Spurge

# Euphorbia dulcis



# **Broad-leaved Spurge**

# Euphorbia platyphyllos



# **Upright Spurge**

# Euphorbia stricta



## **Dwarf Spurge**

# Euphorbia exigua



# **Leafy Spurge**

Euphorbia esula



# Twiggy Spurge

## Euphorbia esula x waldsteinii



### Allseed

#### Linum radiola



### **Chalk Milkwort**

### Polygala calcarea



### **Dwarf Milkwort**

### Polygala amarella



## Bermuda-buttercup

## Oxalis pes-caprae



# **Upright Yellow-sorrel**

### Oxalis stricta



### Pale Pink-sorrel

#### Oxalis incarnata



### **Garden Pink-sorrel**

#### Oxalis latifolia



## Large-flow