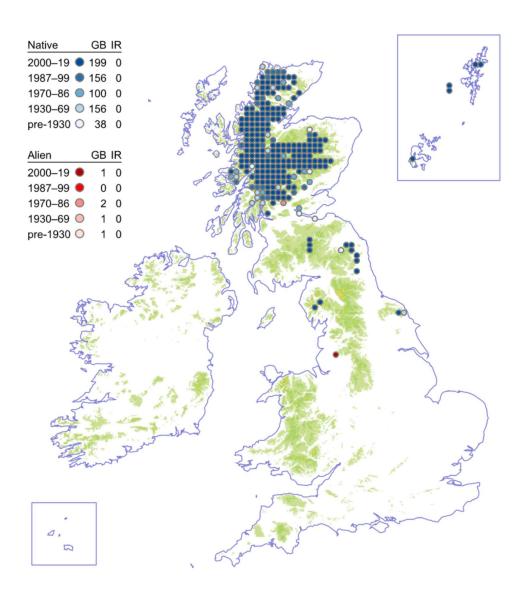

### Myriophyllum alterniflorum

### **Whorled Water-milfoil**

### Myriophyllum verticillatum