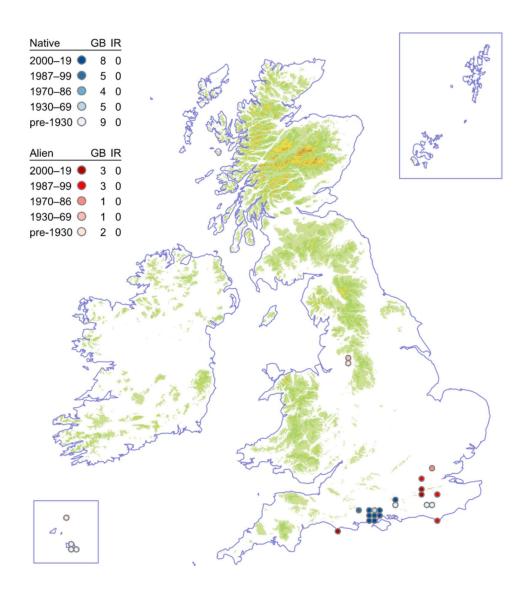

## Parrot's-feather

# Myriophyllum aquaticum



#### **Alternate Water-milfoil**

### Myriophyllum alterniflorum



## **Spiked Water-milfoil**

### Myriophyllum spicatum



### **Whorled Water-milfoil**

### Myriophyllum verticillatum



## **Grass-poly**

# Lythrum hyssopifolia



## **Spear-leaved Willowherb**

### Epilobium lanceolatum



#### **Pale Willowherb**

#### Epilobium roseum



#### **Marsh Willowherb**

#### Epilobium palustre



# Alpine Willowherb

## Epilobium anagallidifolium



### **Chickweed Willowherb**

### Epilobium alsinifolium



### **New Zealand Willowherb**

### Epilobium brunnescens



## Hampshire-purslane

## Ludwigia palustris



# Water-primrose

# Ludwigia grandiflora



## **Small-flowered Evening-primrose**

#### Oenothera cambrica



# Alpine Enchanter's-nightshade

## Circaea alpina



## **Red-osier Dogwood**

### Cornus sericea



### **Dwarf Cornel**

#### Cornus suecica



### Bastard-toadflax

#### Thesium humifusum



## Irish Spurge

## Euphorbia hyberna



# Sweet Spurge

# Euphorbia dulcis



# **Broad-leaved Spurge**

# Euphorbia platyphyllos



# **Upright Spurge**

# Euphorbia stricta



## **Dwarf Spurge**

# Euphorbia exigua



# **Leafy Spurge**

Euphorbia esula



# Twiggy Spurge

## Euphorbia esula x waldsteinii



### Allseed

#### Linum radiola



### **Chalk Milkwort**

### Polygala calcarea



### **Dwarf Milkwort**

### Polygala amarella



## Bermuda-buttercup

## Oxalis pes-caprae