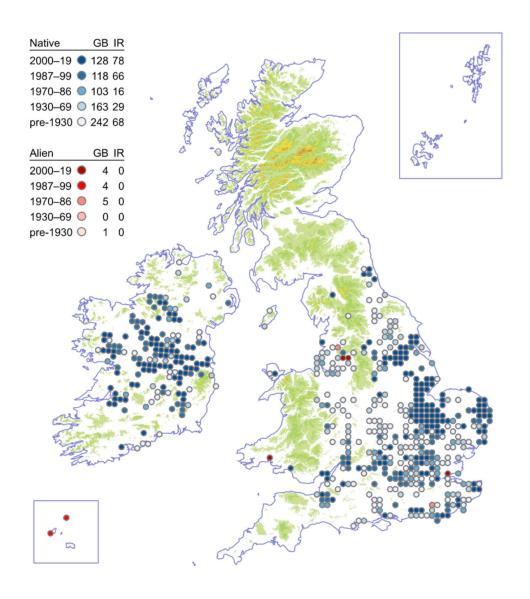

## Parrot's-feather

# Myriophyllum aquaticum



#### **Alternate Water-milfoil**

### Myriophyllum alterniflorum



## **Spiked Water-milfoil**

### Myriophyllum spicatum



### **Whorled Water-milfoil**

### Myriophyllum verticillatum



## **Grass-poly**

# Lythrum hyssopifolia



## **Spear-leaved Willowherb**

### Epilobium lanceolatum



#### **Pale Willowherb**

#### Epilobium roseum



#### **Marsh Willowherb**

#### Epilobium palustre



# Alpine Willowherb

## Epilobium anagallidifolium



### **Chickweed Willowherb**

### Epilobium alsinifolium



### **New Zealand Willowherb**

### Epilobium brunnescens



## Hampshire-purslane

## Ludwigia palustris



# Water-primrose

# Ludwigia grandiflora



## **Small-flowered Evening-primrose**

#### Oenothera cambrica



# Alpine Enchanter's-nightshade

## Circaea alpina



## **Red-osier Dogwood**

### Cornus sericea



### **Dwarf Cornel**

#### Cornus suecica



### Bastard-toadflax

#### Thesium humifusum



## Irish Spurge

## Euphorbia hyberna



# Sweet Spurge

#