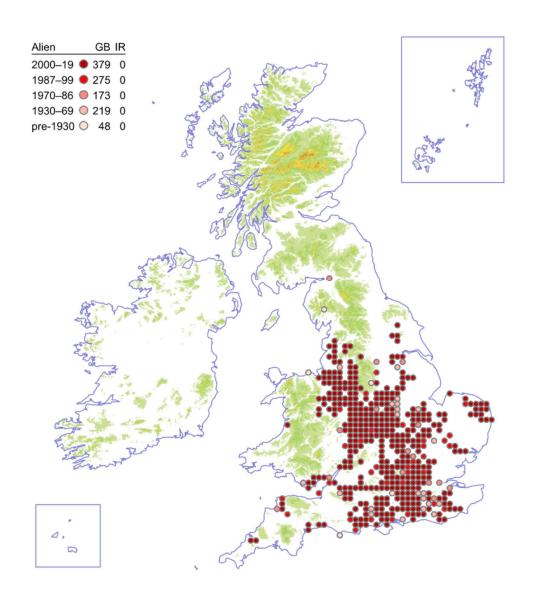

# Oxalis pes-caprae



# **Upright Yellow-sorrel**

### Oxalis stricta



### Pale Pink-sorrel

#### Oxalis incarnata



### **Garden Pink-sorrel**

#### Oxalis latifolia



## Large-flowered Pink-sorrel

### Oxalis debilis



### **Pencilled Crane's-bill**

#### Geranium versicolor



### **Knotted Crane's-bill**

#### Geranium nodosum



### **Wood Crane's-bill**

### Geranium sylvaticum



### Long-stalked Crane's-bill

#### Geranium columbinum



## **Bloody Crane's-bill**

### Geranium sanguineum



# **Dusky Crane's-bill**

## Geranium phaeum



#### Little-Robin

### Geranium purpureum



## Sticky Stork's-bill

#### Erodium lebelii



#### Sea Stork's-bill

#### Erodium maritimum



#### **Touch-me-not Balsam**

### Impatiens noli-tangere



## Orange Balsam

# Impatiens capensis



# **Floating Pennywort**

## Hydrocotyle ranunculoides