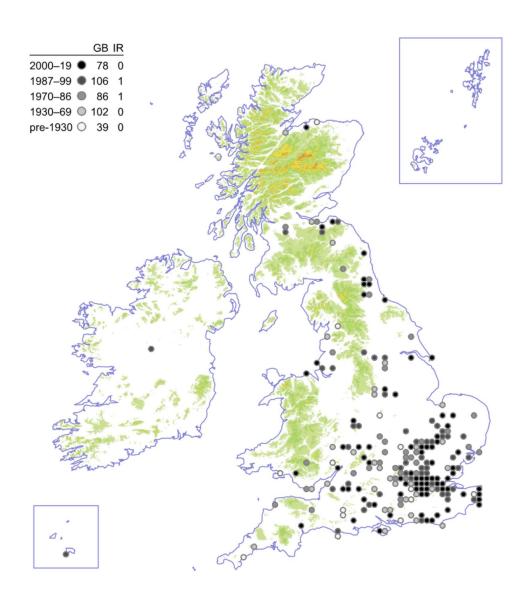

# **Leafy Spurge**

Euphorbia esula

# Twiggy Spurge

## Euphorbia esula x waldsteinii