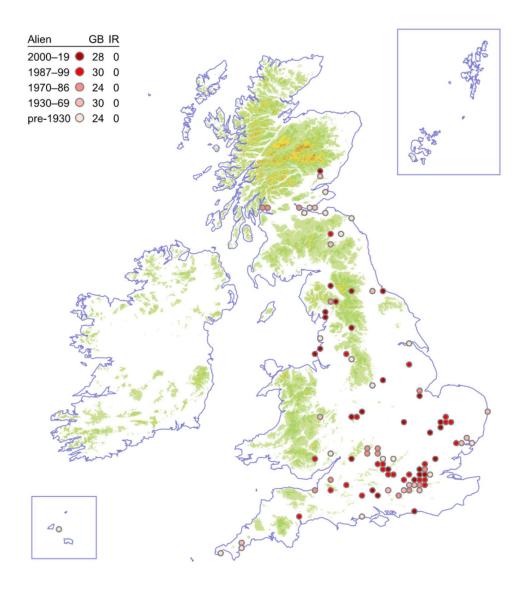

palustre



# Alpine Willowherb

## Epilobium anagallidifolium



### **Chickweed Willowherb**

### Epilobium alsinifolium



### **New Zealand Willowherb**

### Epilobium brunnescens



## Hampshire-purslane

## Ludwigia palustris



# Water-primrose

# Ludwigia grandiflora



## **Small-flowered Evening-primrose**

#### Oenothera cambrica



# Alpine Enchanter's-nightshade

## Circaea alpina



## **Red-osier Dogwood**

### Cornus sericea



### **Dwarf Cornel**

#### Cornus suecica



### Bastard-toadflax

#### Thesium humifusum



## Irish Spurge

## Euphorbia hyberna



# Sweet Spurge

# Euphorbia dulcis



# **Broad-leaved Spurge**

# Euphorbia platyphyllos



# **Upright Spurge**

# Euphorbia stricta



## **Dwarf Spurge**

# Euphorbia exigua



# **Leafy Spurge**

Euphorbia esula



# Twiggy Spurge

## Euphorbia esula x waldsteinii



### Allseed

#### Linum radiola



### **Chalk Milkwort**

### Polygala calcarea



### **Dwarf Milkwort**

### Polygala amarella



## Bermuda-buttercup

## Oxalis pes-caprae



# **Upright Yellow-sorrel**

### Oxalis stricta



### Pale Pink-sorrel

#### Oxalis incarnata



### **Garden Pink-sorrel**

#### Oxalis latifolia



## Large-flowered Pink-sorrel

### Oxalis debilis



### **Pencilled Crane's-bill**

#### Geranium versicolor



### **Knotted Crane's-bill**

#### Geranium nodosum



### **Wood Crane's-bill**

### Geranium sylvaticum



### Long-stalked Crane's-bill

#### Geranium columbinum



## **Bloody Crane's-bill**

### Geranium sanguineum



# **Dusky Crane's-bill**

## Geranium phaeum



#### Little-Robin

### Geranium