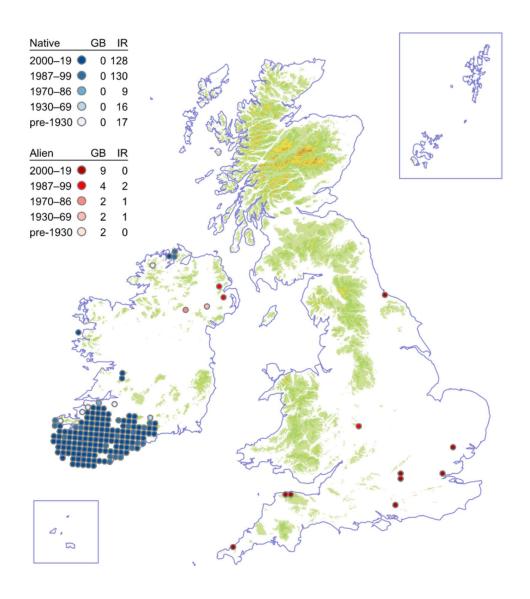

lum verticillatum



## **Grass-poly**

# Lythrum hyssopifolia



## **Spear-leaved Willowherb**

### Epilobium lanceolatum



#### **Pale Willowherb**

#### Epilobium roseum



#### **Marsh Willowherb**

#### Epilobium palustre



# Alpine Willowherb

## Epilobium anagallidifolium



### **Chickweed Willowherb**

### Epilobium alsinifolium



### **New Zealand Willowherb**

### Epilobium brunnescens



## Hampshire-purslane

## Ludwigia palustris



# Water-primrose

# Ludwigia grandiflora



## **Small-flowered Evening-primrose**

#### Oenothera cambrica



# Alpine Enchanter's-nightshade

## Circaea alpina



## **Red-osier Dogwood**

### Cornus sericea



### **Dwarf Cornel**

#### Cornus suecica



### Bastard-toadflax

#### Thesium humifusum



## Irish Spurge

## Euphorbia hyberna



# Sweet Spurge

# Euphorbia dulcis



# **Broad-leaved Spurge**

# Euphorbia platyphyllos



# **Upright Spurge**

# Euphorbia stricta



## **Dwarf Spurge**

# Euphorbia exigua



# **Leafy Spurge**

Euphorbia esula



# Twiggy Spurge

## Euphorbia esula x waldsteinii



### Allseed

#### Linum radiola



### **Chalk Milkwort**

### Polygala calcarea



### **Dwarf Milkwort**

### Polygala amarella



## Bermuda-buttercup

## Oxalis pes-caprae



# **Upright Yellow-sorrel**

### Oxalis stricta



### Pale Pink-sorrel

#### Oxalis incarnata



### **Garden Pink-sorrel**

#### Oxalis latifolia



## Large-flowered Pink-sorrel

### Oxalis debilis



### **Pencilled Crane's-bill**

#### Geranium versicolor



### **Knotted Crane's-bill**

#### Geranium nodosum



### **Wood Crane's-bill**