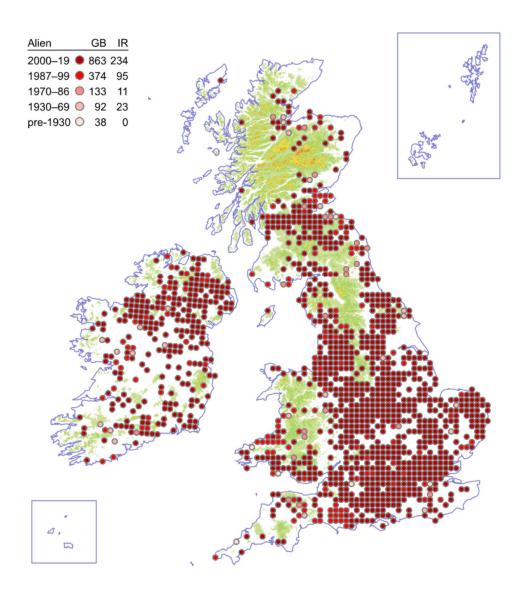

# Myriophyllum alterniflorum



## **Spiked Water-milfoil**

### Myriophyllum spicatum



### **Whorled Water-milfoil**

### Myriophyllum verticillatum



## **Grass-poly**

# Lythrum hyssopifolia



## **Spear-leaved Willowherb**

### Epilobium lanceolatum



#### **Pale Willowherb**

#### Epilobium roseum



#### **Marsh Willowherb**

#### Epilobium palustre



# Alpine Willowherb

## Epilobium anagallidifolium



### **Chickweed Willowherb**

### Epilobium alsinifolium



### **New Zealand Willowherb**

### Epilobium brunnescens



## Hampshire-purslane

## Ludwigia palustris



# Water-primrose

# Ludwigia grandiflora



## **Small-flowered Evening-primrose**

#### Oenothera cambrica



# Alpine Enchanter's-nightshade

## Circaea alpina



## **Red-osier Dogwood**

### Cornus sericea



### **Dwarf Cornel**

#### Cornus suecica



### Bastard-toadflax

#### Thesium humifusum



## Irish Spurge

## Euphorbia hyberna



# Sweet Spurge

# Euphorbia dulcis



# **Broad-leaved Spurge**

# Euphorbia platyphyllos



# **Upright Spurge**

# Euphorbia stricta



## **Dwarf Spurge**

# Euphorbia exigua



# **Leafy Spurge**

Euphorbia esula



# Twiggy Spurge

## Euphorbia esula x waldsteinii



### Allseed

#### Linum radiola



### **Chalk Milkwort**

### Polygala calcarea



### **Dwarf Milkwort**

### Polygala amarella



## Bermuda-buttercup

## Oxalis pes-caprae



# **Upright Yellow-sorrel**

### Oxalis stricta



### Pale Pink-sorrel

#### Oxalis incarnata



### **Garden Pink-sorrel**

#### Oxalis latifolia



## Large-flowered Pink-sorrel

### Oxalis debilis



### **Pe