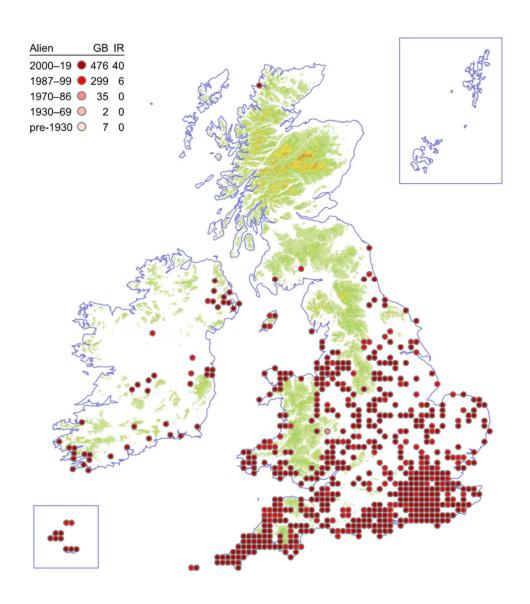

## Parrot's-feather

# Myriophyllum aquaticum



#### **Alternate Water-milfoil**

### Myriophyllum alterniflorum



## **Spiked Water-milfoil**

### Myriophyllum spicatum



### **Whorled Water-milfoil**

### Myriophyllum verticillatum



## **Grass-poly**

# Lythrum hyssopifolia



## **Spear-leaved Willowherb**

### Epilobium lanceolatum



#### **Pale Willowherb**

#### Epilobium roseum



#### **Marsh Willowherb**

#### Epilobium palustre



# Alpine Willowherb

## Epilobium anagallidifolium



### **Chickweed Willowherb**

### Epilobium alsinifolium



### **New Zealand Willowherb**

### Epilobium brunnescens



## Hampshire-purslane

## Ludwigia palustris



# Water-primrose

# Ludwigia grandiflora



## **Small-flowered Evening-primrose**

#### Oenothera cambrica



# Alpine Enchanter's-nightshade

## Circaea alpina



## **Red