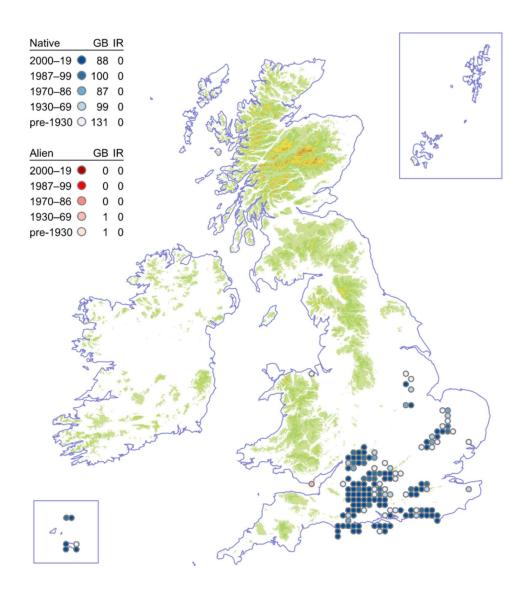

**Whorled Water-milfoil**

### Myriophyllum verticillatum



## **Grass-poly**

# Lythrum hyssopifolia



## **Spear-leaved Willowherb**

### Epilobium lanceolatum



#### **Pale Willowherb**

#### Epilobium roseum



#### **Marsh Willowherb**

#### Epilobium palustre



# Alpine Willowherb

## Epilobium anagallidifolium



### **Chickweed Willowherb**

### Epilobium alsinifolium



### **New Zealand Willowherb**

### Epilobium brunnescens



## Hampshire-purslane

## Ludwigia palustris



# Water-primrose

# Ludwigia grandiflora



## **Small-flowered Evening-primrose**

#### Oenothera cambrica



# Alpine Enchanter's-nightshade

## Circaea alpina



## **Red-osier Dogwood**

### Cornus sericea



### **Dwarf Cornel**

#### Cornus suecica



### Bastard-toadflax

#### Thesium humifusum



## Irish Spurge

## Euphorbia hyberna



# Sweet Spurge

# Euphorbia dulcis



# **Broad-leaved Spurge**

# Euphorbia platyphyllos



# **Upright Spurge**

# Euphorbia stricta



## **Dwarf Spurge**

# Euphorbia exigua



# **Leafy Spurge**

Euphorbia esula



# Twiggy Spurge

## Euphorbia esula x waldsteinii



### Allseed

#### Linum radiola



### **Chalk Milkwort**

### Polygala calcarea



### **Dwarf Milkwort**

### Polygala amarella



## Bermuda-buttercup

## Oxalis pes-caprae



# **Upright Yellow-sorrel**

### Oxalis stricta



### Pale Pink-sorrel

#### Oxalis incarnata



### **Garden Pink-sorrel**

#### Oxalis latifolia



## Large-flowered Pink-sorrel

### Oxalis debilis



### **Pencilled Crane's-bill**

#### Geranium versicolor



### **Knotted Crane's-bill**

#### Gerani