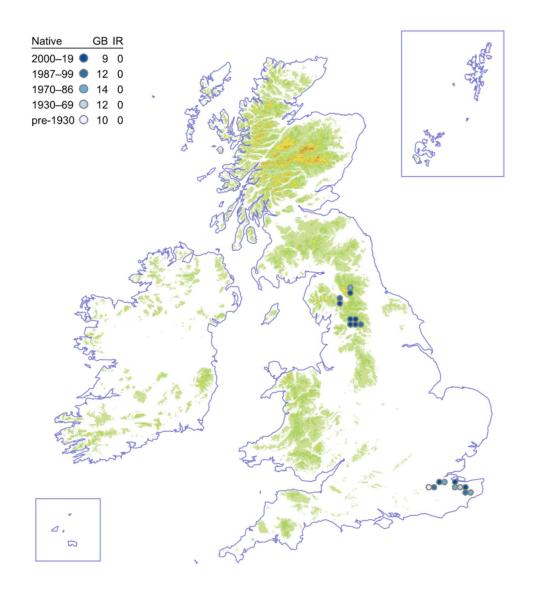

## Hampshire-purslane

## Ludwigia palustris



# Water-primrose

# Ludwigia grandiflora



## **Small-flowered Evening-primrose**

#### Oenothera cambrica



# Alpine Enchanter's-nightshade

## Circaea alpina



## **Red-osier Dogwood**

### Cornus sericea



### **Dwarf Cornel**

#### Cornus suecica



### Bastard-toadflax

#### Thesium humifusum



## Irish Spurge

## Euphorbia hyberna



# Sweet Spurge

# Euphorbia dulcis



# **Broad-leaved Spurge**

# Euphorbia platyphyllos



# **Upright Spurge**

# Euphorbia stricta



## **Dwarf Spurge**

# Euphorbia exigua



# **Leafy Spurge**

Euphorbia esula



# Twiggy Spurge

## Euphorbia esula x waldsteinii



### Allseed

#### Linum radiola



### **Chalk Milkwort**

### Polygala calcarea



### **Dwarf Milkwort**

### Polygala amarella



## Bermuda-buttercup

## Oxalis pes-caprae



# **Upright Yellow-sorrel**

### Oxalis stricta



### Pale Pink-sorrel

#### Oxalis incarnata



### **Garden Pink-sorrel**

#### Oxalis latifolia



## Large-flowered Pink-sorrel

### Oxalis debilis



### **Pencilled Crane's-bill**

#### Geranium versicolor



### **Knotted Crane's-bill**

#### Geranium nodosum



### **Wood Crane's-bill**

### Geranium sylvaticum



### Long-stalked Crane's-bill

#### Geranium columbinum



## **Bloody Crane's-bill**

### Geranium sanguineum



# **Dusky Crane's-bill**

## Geranium phaeum



#### Little-Robin

### Geranium purpureum



## Sticky Stork's-bill

#### Erodium lebelii



#### Sea Stork's-bill

#### Erodium maritimum



#### **Touch-me-not Balsam**

### Impatiens noli-tangere



## Orange Balsa