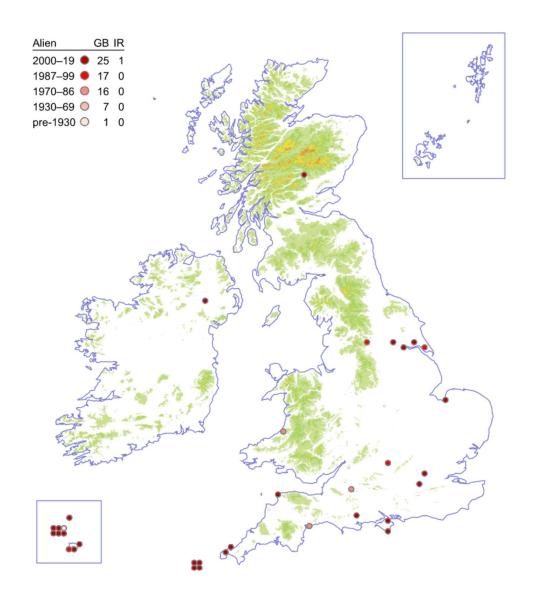

# Water-primrose

# Ludwigia grandiflora



## **Small-flowered Evening-primrose**

#### Oenothera cambrica



# Alpine Enchanter's-nightshade

## Circaea alpina



## **Red-osier Dogwood**

### Cornus sericea



### **Dwarf Cornel**

#### Cornus suecica



### Bastard-toadflax

#### Thesium humifusum



## Irish Spurge

## Euphorbia hyberna



# Sweet Spurge

# Euphorbia dulcis



# **Broad-leaved Spurge**

# Euphorbia platyphyllos



# **Upright Spurge**

# Euphorbia stricta



## **Dwarf Spurge**

# Euphorbia exigua



# **Leafy Spurge**

Euphorbia esula



# Twiggy Spurge

## Euphorbia esula x waldsteinii



### Allseed

#### Linum radiola



### **Chalk Milkwort**

### Polygala calcarea



### **Dwarf Milkwort**

### Polygala amarella



## Bermuda-buttercup

## Oxalis pes-caprae



# **Upright Yellow-sorrel**

### Oxalis stricta



### Pale Pink-sorrel

#### Oxalis incarnata



### **Garden Pink-sorrel**

#### Oxalis latifolia



## Large-flowered Pink-sorrel

### Oxalis debilis



### **Pencilled Crane's-bill**

#### Geranium versicolor



### **Knotted Crane's-bill**

#### Geranium nodosum



### **Wood Crane's-bill**

### Geranium sylvaticum



### Long-stalked Crane's-bill

#### Geranium columbinum



## **Bloody Crane's-bill**

### Geranium sanguineum



# **Dusky Crane's-bill**

## Geranium phaeum



#### Little-Robin

### Geranium purpureum



## Sticky Stork's-bill

#### Erodium lebelii



#### Sea Stork's-bill

#### Erodium maritimum



#### **Touch-me-not Balsam**

### Impatiens noli-tangere



## Orange Balsam

# Impatiens capensis



# **Floating Pennyw