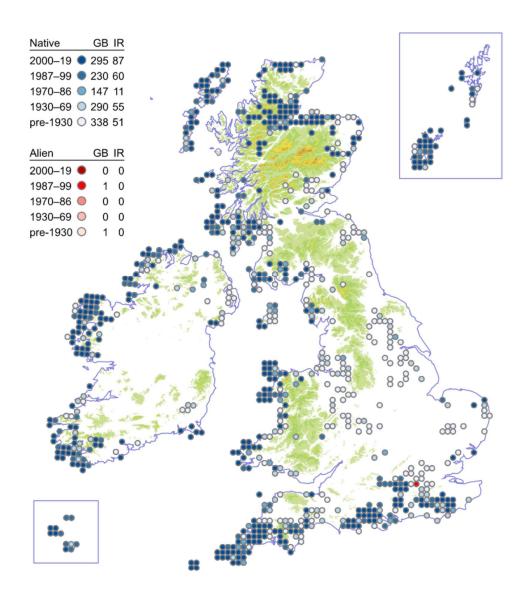

herb**

### Epilobium alsinifolium



### **New Zealand Willowherb**

### Epilobium brunnescens



## Hampshire-purslane

## Ludwigia palustris



# Water-primrose

# Ludwigia grandiflora



## **Small-flowered Evening-primrose**

#### Oenothera cambrica



# Alpine Enchanter's-nightshade

## Circaea alpina



## **Red-osier Dogwood**

### Cornus sericea



### **Dwarf Cornel**

#### Cornus suecica



### Bastard-toadflax

#### Thesium humifusum



## Irish Spurge

## Euphorbia hyberna



# Sweet Spurge

# Euphorbia dulcis



# **Broad-leaved Spurge**

# Euphorbia platyphyllos



# **Upright Spurge**

# Euphorbia stricta



## **Dwarf Spurge**

# Euphorbia exigua



# **Leafy Spurge**

Euphorbia esula



# Twiggy Spurge

## Euphorbia esula x waldsteinii



### Allseed

#### Linum radiola



### **Chalk Milkwort**

### Polygala calcarea



### **Dwarf Milkwort**

### Polygala amarella



## Bermuda-buttercup

## Oxalis pes-caprae



# **Upright Yellow-sorrel**

### Oxalis stricta



### Pale Pink-sorrel

#### Oxalis incarnata



### **Garden Pink-sorrel**

#### Oxalis latifolia



## Large-flowered Pink-sorrel

### Oxalis debilis



### **Pencilled Crane's-bill**

#### Geranium versicolor



### **Knotted Crane's-bill**

#### Geranium nodosum



### **Wood Crane's-bill**

### Geranium sylvaticum



### Long-stalked Crane's-bill

#### Geranium columbinum



## **Bloody Crane's-bill**

### Geranium sanguineum



# **Dusky Crane's-bill**

## Geranium phaeum



#### Little-Robin

### Geranium purpureum



## Sticky Stork's-bill

#### Erodium lebelii



#### Sea Stork's-bill

###