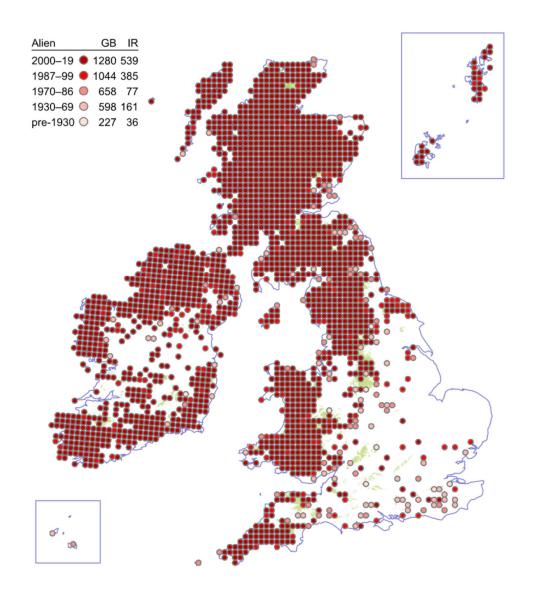

## Parrot's-feather

# Myriophyllum aquaticum



#### **Alternate Water-milfoil**

### Myriophyllum alterniflorum



## **Spiked Water-milfoil**

### Myriophyllum spicatum



### **Whorled Water-milfoil**

### Myriophyllum verticillatum



## **Grass-poly**

# Lythrum hyssopifolia



## **Spear-leaved Willowherb**

### Epilobium lanceolatum



#### **Pale Willowherb**

#### Epilobium roseum



#### **Marsh Willowherb**

#### Epilobium palustre



# Alpine Willowherb

## Epilobium anagallidifolium



### **Chickweed Willowherb**

### Epilobium alsinifolium



### **New Zealand Willowherb**

### Epilobium brunnescens



## Hampshire-purslane

## Ludwigia palustris



# Water-primrose

# Ludwigia grandiflora



## **Small-flowered Evening-primrose**

#### Oenothera cambrica



# Alpine Enchanter's-nightshade

## Circaea alpina



## **Red-osier Dogwood**

### Cornus sericea



### **Dwarf Cornel**

#### Cornus suecica



### Bastard-toadflax

#### Thesium humifusum



## Irish Spurge

## Euphorbia hyberna



# Sweet Spurge

# Euphorbia dulcis



# **Broad-leaved Spurge**

# Euphorbia platyphyllos



# **Upright Spurge**

# Euphorbia stricta



## **Dwarf Spurge**

# Euphorbia exigua



# **Leafy Spurge**

Euphorbia esula



# Twiggy Spurge

## Euphorbia esula x waldsteinii



### Allseed

#### Linum radiola



### **Chalk Milkwort**

### Polygala calcarea



### **Dwarf Milkwort**

### Polygala amarella