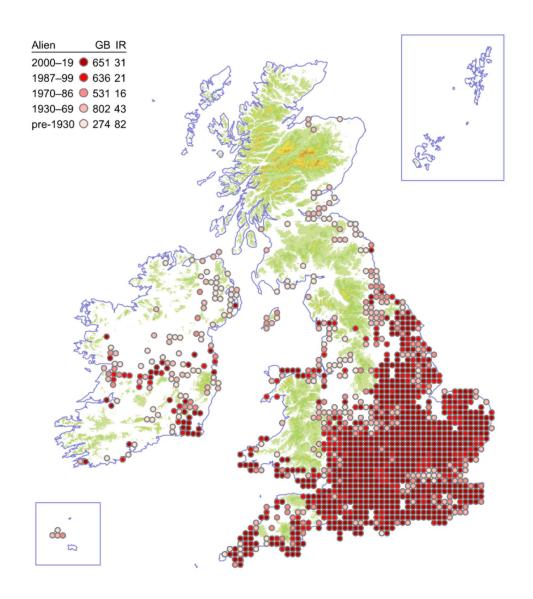

# **Marsh Willowherb**

#### Epilobium palustre



# Alpine Willowherb

## Epilobium anagallidifolium



### **Chickweed Willowherb**

### Epilobium alsinifolium



### **New Zealand Willowherb**

### Epilobium brunnescens



## Hampshire-purslane

## Ludwigia palustris



# Water-primrose

# Ludwigia grandiflora



## **Small-flowered Evening-primrose**

#### Oenothera cambrica



# Alpine Enchanter's-nightshade

## Circaea alpina



## **Red-osier Dogwood**

### Cornus sericea



### **Dwarf Cornel**

#### Cornus suecica



### Bastard-toadflax

#### Thesium humifusum



## Irish Spurge

## Euphorbia hyberna



# Sweet Spurge

# Euphorbia dulcis



# **Broad-leaved Spurge**

# Euphorbia platyphyllos



# **Upright Spurge**

# Euphorbia stricta



## **Dwarf Spurge**

# Euphorbia exigua



# **Leafy Spurge**

Euphorbia esula



# Twiggy Spurge

## Euphorbia esula x waldsteinii



### Allseed

#### Linum radiola



### **Chalk Milkwort**

### Polygala calcarea



### **Dwarf Milkwort**

### Polygala amarella



## Bermuda-buttercup

## Oxalis pes-caprae



# **Upright Yellow-sorrel**

### Oxalis stricta



### Pale Pink-sorrel

#### Oxalis incarnata



### **Garden Pink-sorrel**

#### Oxalis latifolia



## Large-flowered Pink-sorrel

### Oxalis debilis



### **Pencilled Crane's-bill**

#### Geranium versicolor



### **Knotted Crane's-bill**

#### Geranium nodosum



### **Wood Crane's-bill**

### Geranium sylvaticum



### Long-stalked Crane's-bill

#### Geranium columbinum



## **Bloody Crane's-bill**

### Geranium sanguineum



# **Dusky Crane's-bill**

## Geranium ph