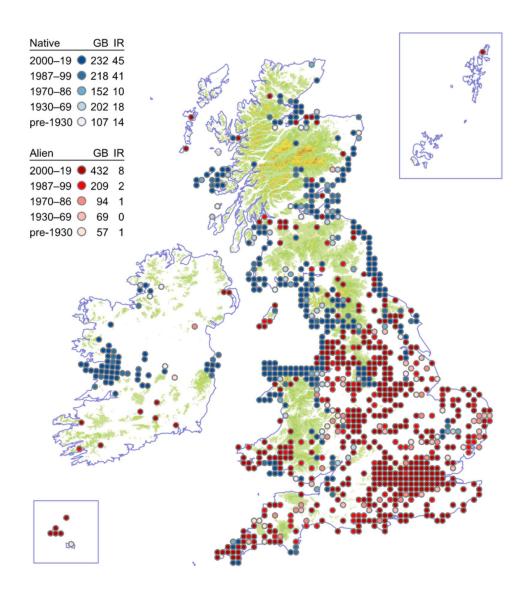

## **Dwarf Spurge**

# Euphorbia exigua



# **Leafy Spurge**

Euphorbia esula



# Twiggy Spurge

## Euphorbia esula x waldsteinii



### Allseed

#### Linum radiola



### **Chalk Milkwort**

### Polygala calcarea



### **Dwarf Milkwort**

### Polygala amarella



## Bermuda-buttercup

## Oxalis pes-caprae



# **Upright Yellow-sorrel**

### Oxalis stricta



### Pale Pink-sorrel

#### Oxalis incarnata



### **Garden Pink-sorrel**

#### Oxalis latifolia



## Large-flowered Pink-sorrel

### Oxalis debilis



### **Pencilled Crane's-bill**

#### Geranium versicolor



### **Knotted Crane's-bill**

#### Geranium nodosum



### **Wood Crane's-bill**

### Geranium sylvaticum



### Long-stalked Crane's-bill

#### Geranium columbinum



## **Bloody Crane's-bill**

### Geranium sanguineum



# **Dusky Crane's-bill**

## Geranium phaeum



#### Little-Robin

### Geranium purpureum



## Sticky Stork's-bill

#### Erodium lebelii



#### Sea Stork's-bill

#### Erodium maritimum



#### **Touch-me-not Balsam**

### Impatiens noli-tangere



## Orange Balsam

# Impatiens capensis



# **Floating Pennywort**

## Hydrocotyle ranunculoides