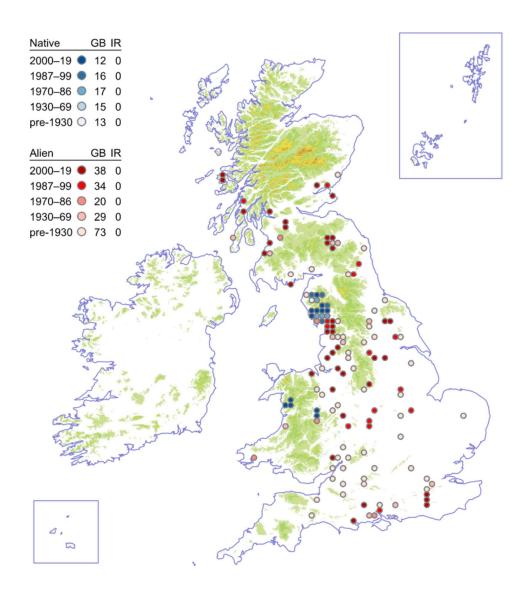

lygala amarella



## Bermuda-buttercup

## Oxalis pes-caprae



# **Upright Yellow-sorrel**

### Oxalis stricta



### Pale Pink-sorrel

#### Oxalis incarnata



### **Garden Pink-sorrel**

#### Oxalis latifolia



## Large-flowered Pink-sorrel

### Oxalis debilis



### **Pencilled Crane's-bill**

#### Geranium versicolor



### **Knotted Crane's-bill**

#### Geranium nodosum



### **Wood Crane's-bill**

### Geranium sylvaticum



### Long-stalked Crane's-bill

#### Geranium columbinum



## **Bloody Crane's-bill**

### Geranium sanguineum



# **Dusky Crane's-bill**

## Geranium phaeum



#### Little-Robin

### Geranium purpureum



## Sticky Stork's-bill

#### Erodium lebelii



#### Sea Stork's-bill

#### Erodium maritimum



#### **Touch-me-not Balsam**

### Impatiens noli-tangere



## Orange Balsam

# Impatiens capensis



# **Floating Pennywort**

## Hydrocotyle ranunculoides