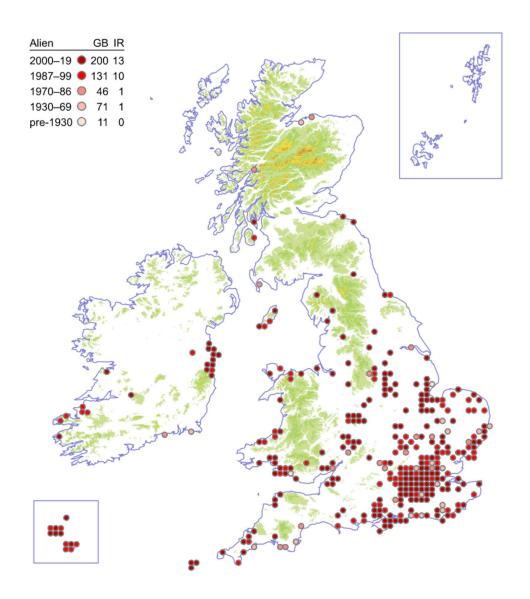

sericea



### **Dwarf Cornel**

#### Cornus suecica



### Bastard-toadflax

#### Thesium humifusum



## Irish Spurge

## Euphorbia hyberna



# Sweet Spurge

# Euphorbia dulcis



# **Broad-leaved Spurge**

# Euphorbia platyphyllos



# **Upright Spurge**

# Euphorbia stricta



## **Dwarf Spurge**

# Euphorbia exigua



# **Leafy Spurge**

Euphorbia esula



# Twiggy Spurge

## Euphorbia esula x waldsteinii



### Allseed

#### Linum radiola



### **Chalk Milkwort**

### Polygala calcarea



### **Dwarf Milkwort**

### Polygala amarella



## Bermuda-buttercup

## Oxalis pes-caprae



# **Upright Yellow-sorrel**

### Oxalis stricta



### Pale Pink-sorrel

#### Oxalis incarnata



### **Garden Pink-sorrel**

#### Oxalis latifolia



## Large-flowered Pink-sorrel

### Oxalis debilis



### **Pencilled Crane's-bill**

#### Geranium versicolor



### **Knotted Crane's-bill**

#### Geranium nodosum



### **Wood Crane's-bill**

### Geranium sylvaticum



### Long-stalked Crane's-bill

#### Geranium columbinum



## **Bloody Crane's-bill**

### Geranium sanguineum



# **Dusky Crane's-bill**

## Geranium phaeum



#### Little-Robin

### Geranium purpureum



## Sticky Stork's-bill

#### Erodium lebelii



#### Sea Stork's-bill

#### Erodium maritimum



#### **Touch-me-not Balsam**

### Impatiens noli-tangere



## Orange Balsam

# Impatiens capensis



# **Floating Pennywort**

## Hydrocotyle ranunculoides