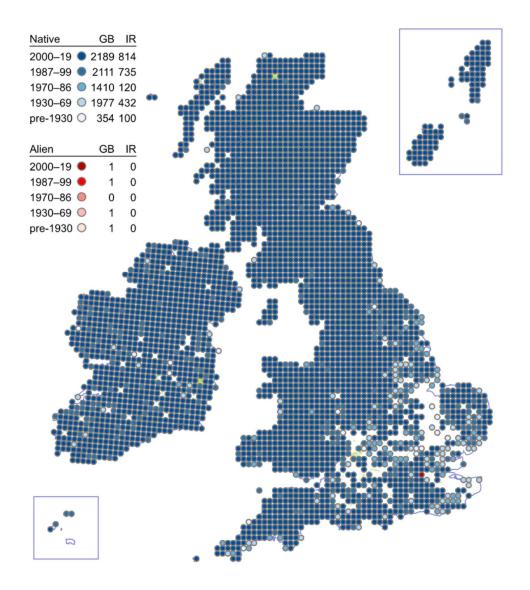

## Parrot's-feather

# Myriophyllum aquaticum



#### **Alternate Water-milfoil**

### Myriophyllum alterniflorum



## **Spiked Water-milfoil**

### Myriophyllum spicatum



### **Whorled Water-milfoil**

### Myriophyllum verticillatum



## **Grass-poly**

# Lythrum hyssopifolia



## **Spear-leaved Willowherb**

### Epilobium lanceolatum



#### **Pale Willowherb**

#### Epilobium roseum



#### **Marsh Willowherb**

#### Epilobium palustre



# Alpine Willowherb

## Epilobium anagallidifolium



### **Chickweed Willowherb**

### Epilobium alsinifolium



### **New Zealand Willowherb**

### Epilobium brunnescens



## Hampshire-purslane

## Ludwigia palustris



# Water-primrose

# Ludwigia grandiflora



## **Small-flowered Evening-primrose**

#### Oenothera cambrica



# Alpine Enchanter's-nightshade

## Circaea alpina



## **Red-osier Dogwood**

### Cornus sericea



### **Dwarf Cornel**

#### Cornus suecica



### Bastard-toadflax

#### Thesium humifusum



## Irish Spurge

## Euphorbia hyberna



# Sweet Spurge

# Euphorbia dulcis



# **Broad-leaved Spurge**

# Euphorbia platyphyllos



# **Upright Spurge**

# Euphorbia stricta



## **Dwarf Spurge**

# Euphorbia exigua



# **Leafy Spurge**

Euphorbia esula



# Twiggy