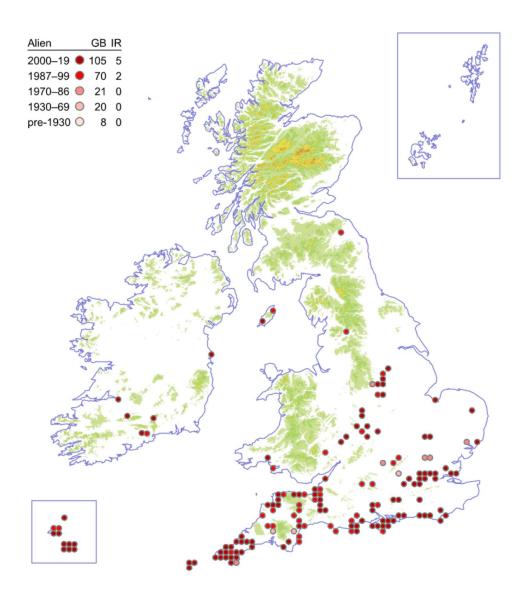

ircaea alpina



## **Red-osier Dogwood**

### Cornus sericea



### **Dwarf Cornel**

#### Cornus suecica



### Bastard-toadflax

#### Thesium humifusum



## Irish Spurge

## Euphorbia hyberna



# Sweet Spurge

# Euphorbia dulcis



# **Broad-leaved Spurge**

# Euphorbia platyphyllos



# **Upright Spurge**

# Euphorbia stricta



## **Dwarf Spurge**

# Euphorbia exigua



# **Leafy Spurge**

Euphorbia esula



# Twiggy Spurge

## Euphorbia esula x waldsteinii



### Allseed

#### Linum radiola



### **Chalk Milkwort**

### Polygala calcarea



### **Dwarf Milkwort**

### Polygala amarella



## Bermuda-buttercup

## Oxalis pes-caprae



# **Upright Yellow-sorrel**

### Oxalis stricta



### Pale Pink-sorrel

#### Oxalis incarnata



### **Garden Pink-sorrel**

#### Oxalis latifolia



## Large-flowered Pink-sorrel

### Oxalis debilis



### **Pencilled Crane's-bill**

#### Geranium versicolor



### **Knotted Crane's-bill**

#### Geranium nodosum



### **Wood Crane's-bill**

### Geranium sylvaticum



### Long-stalked Crane's-bill

#### Geranium columbinum



## **Bloody Crane's-bill**

### Geranium sanguineum



# **Dusky Crane's-bill**

## Geranium phaeum



#### Little-Robin

### Geranium purpureum



## Sticky Stork's-bill

#### Erodium lebelii



#### Sea Stork's-bill

#### Erodium maritimum



#### **Touch-me-not Balsam**

### Impatiens noli-tangere



## Orange Balsam

# Impatiens capensis



# **Floating Pennywort**

## Hydrocotyle ranunculoides