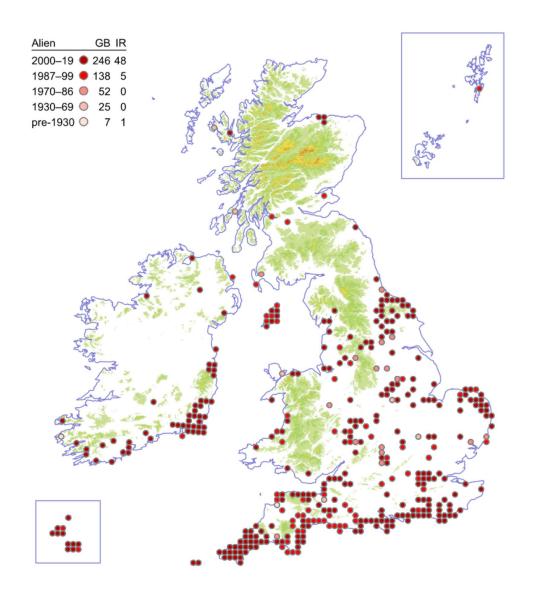

era cambrica



# Alpine Enchanter's-nightshade

## Circaea alpina



## **Red-osier Dogwood**

### Cornus sericea



### **Dwarf Cornel**

#### Cornus suecica



### Bastard-toadflax

#### Thesium humifusum



## Irish Spurge

## Euphorbia hyberna



# Sweet Spurge

# Euphorbia dulcis



# **Broad-leaved Spurge**

# Euphorbia platyphyllos



# **Upright Spurge**

# Euphorbia stricta



## **Dwarf Spurge**

# Euphorbia exigua



# **Leafy Spurge**

Euphorbia esula



# Twiggy Spurge

## Euphorbia esula x waldsteinii



### Allseed

#### Linum radiola



### **Chalk Milkwort**

### Polygala calcarea



### **Dwarf Milkwort**

### Polygala amarella



## Bermuda-buttercup

## Oxalis pes-caprae



# **Upright Yellow-sorrel**

### Oxalis stricta



### Pale Pink-sorrel

#### Oxalis incarnata



### **Garden Pink-sorrel**

#### Oxalis latifolia



## Large-flowered Pink-sorrel

### Oxalis debilis



### **Pencilled Crane's-bill**

#### Geranium versicolor



### **Knotted Crane's-bill**

#### Geranium nodosum



### **Wood Crane's-bill**

### Geranium sylvaticum



### Long-stalked Crane's-bill

#### Geranium columbinum



## **Bloody Crane's-bill**

### Geranium sanguineum



# **Dusky Crane's-bill**

## Geranium phaeum



#### Little-Robin

### Geranium purpureum



## Sticky Stork's-bill

#### Erodium lebelii



#### Sea Stork's-bill

#### Erodium maritimum



#### **Touch-me-not Balsam**

### Impatiens noli-tangere



## Orange Balsam

# Impatiens capensis



# **Floating Pennywort**

## Hydrocotyle ranunculoides