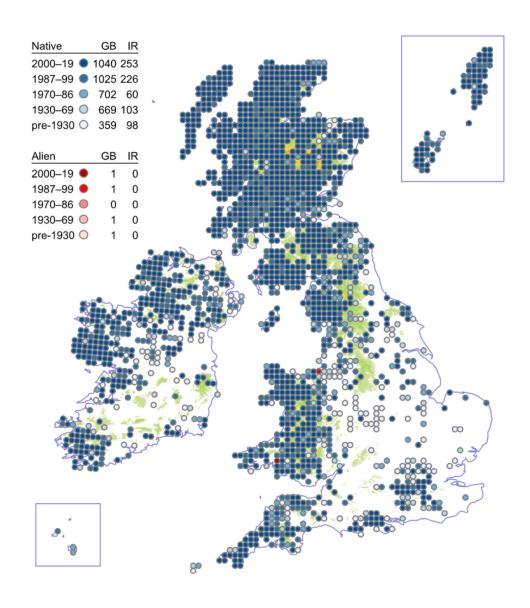

## Parrot's-feather

# Myriophyllum aquaticum



#### **Alternate Water-milfoil**

### Myriophyllum alterniflorum



## **Spiked Water-milfoil**

### Myriophyllum spicatum



### **Whorled Water-milfoil**

### Myriophyllum verticillatum



## **Grass-poly**

# Lythrum hyssopifolia



## **Spear-leaved Willowherb**

### Epilobium lanceolatum



#### **Pale Willowherb**

#### Epilobium roseum



#### **Marsh Willowherb**

#### Epilobium palustre



# Alpine Willowherb

## Epilobium anagallidifolium



### **Chickweed Willowherb**

### Epilobium alsinifolium



### **New Zealand Willowherb**

### Epilobium brunnescens



## Hampshire-purslane

## Ludwigia palustris



# Water-primrose

# Ludwigia grandiflora



## **Small-flowered Evening-primrose**

#### Oenothera cambrica



# Alpine Enchanter's-nightshade

## Circaea alpina



## **Red-osier Dogwood**

### Cornus sericea



### **Dwarf Cornel**

#### C