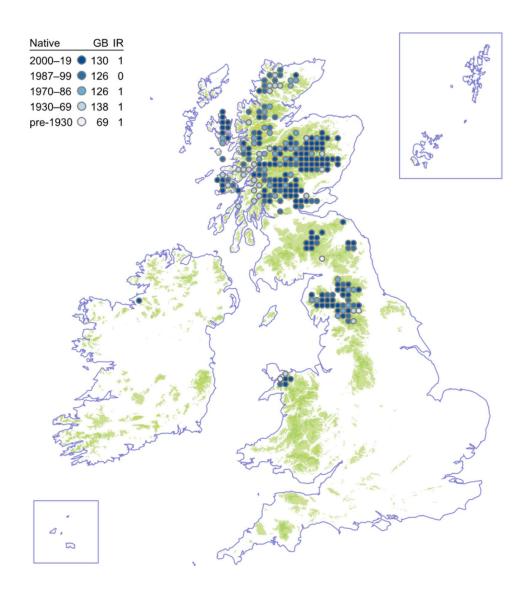

## Parrot's-feather

# Myriophyllum aquaticum



#### **Alternate Water-milfoil**

### Myriophyllum alterniflorum



## **Spiked Water-milfoil**

### Myriophyllum spicatum



### **Whorled Water-milfoil**

### Myriophyllum verticillatum



## **Grass-poly**

# Lythrum hyssopifolia



## **Spear-leaved Willowherb**

### Epilobium lanceolatum



#### **Pale Willowherb**

#### Epilobium roseum



#### **Marsh Willowherb**

#### Epilobium palustre



# Alpine Willowherb

## Epilobium anagallidifolium



### **Chickweed Willowherb**

### Epilobium alsinifolium



### **New Zealand Willowherb**

### Epilobium brunnescens



## Hampshire-purslane

## Ludwigia palustris



# Water-primrose

# Ludwigia grandiflora



## **Small-flowered Evening-primrose**

#### Oenothera cambrica



# Alpine Enchanter's-nightshade

## Circaea alpina



## **Red-osier Dogwood**

### Cornus sericea



### **Dwarf Cornel**

#### Cornus suecica



### Bastard-toadflax

#### Thesium humifusum



## Irish Spurge

## Euphorbia hyberna



# Sweet Spurge

# Euphorbia dulcis



# **Broad-leaved Spurge**

# Euphorbia platyphyllos



# **Upright Spurge**

# Euphorbia stricta



## **Dwarf Spurge**

# Euphorbia exigua



# **Leafy Spurge**

Euphorbia esula



# Twiggy Spurge

## Euphorbia esula x waldsteinii



### Allseed

#### Linum radiola



### **Chalk Milkwort**

### Polyga