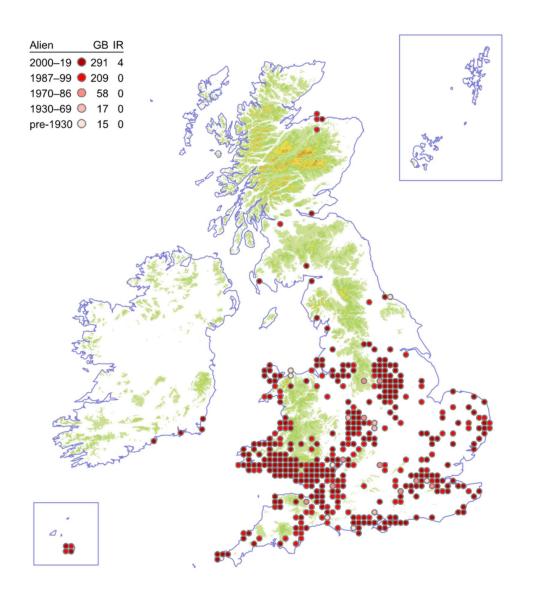

## Parrot's-feather

# Myriophyllum aquaticum



#### **Alternate Water-milfoil**

### Myriophyllum alterniflorum



## **Spiked Water-milfoil**

### Myriophyllum spicatum



### **Whorled Water-milfoil**

### Myriophyllum verticillatum



## **Grass-poly**

# Lythrum hyssopifolia



## **Spear-leaved Willowherb**

### Epilobium lanceolatum



#### **Pale Willowherb**

#### Epilobium roseum



#### **Marsh Willowherb**

#### Epilobium palustre



# Alpine Willowherb

## Epilobium anagallidifolium



### **Chickweed Willowherb**

### Epilobium alsinifolium



### **New Zealand Willowherb**

### Epilobium brunnescens



## Hampshire-purslane

## Ludwigia palustris



# Water-primrose

# Ludwigia grandiflora



## **Small-flowered Evening-primrose**

#### Oenothera cambrica



# Alpine Enchanter's-nightshade

## Circaea alpina



## **Red-osier Dogwood**

### Cornus sericea



### **Dwarf Cornel**

#### Cornus suecica



### Bastard-toadflax

#### Thesium humifusum



## Irish Spurge

## Euphorbia hyberna



# Sweet Spurge

# Euphorbia dulcis



# **Broad-leaved Spurge**

# Euphorbia platyphyllos



# **Upright Spurge**

# Euphorbia stricta



## **Dwarf Spurge**

# Euphorbia exigua



# **Leafy Spurge**

Euphorbia esula



# Twiggy Spurge

## Euphorbia esula x waldsteinii



### Allseed

#### Linum radiola



### **Chalk Milkwort**

### Polygala calcarea



### **Dwarf Milkwort**

### Polygala amarella



## Bermuda-buttercup

## Oxalis pes-caprae



# **Upright Yellow-sorrel**

### Oxalis stricta



### Pale Pink-sorrel

#### Oxalis incarnata



### **Garden