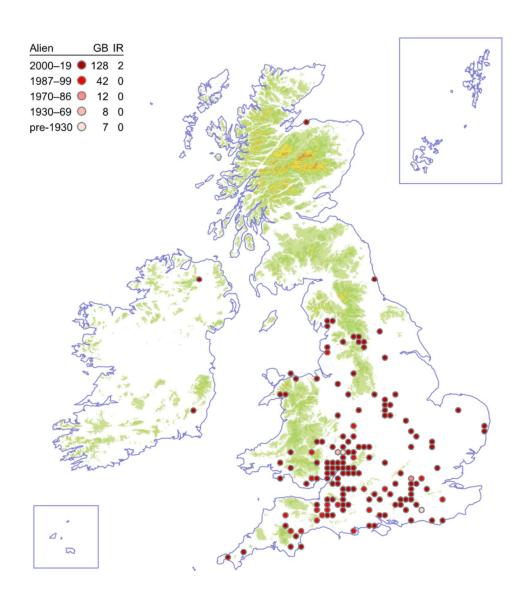

Willowherb**

#### Epilobium roseum



#### **Marsh Willowherb**

#### Epilobium palustre



# Alpine Willowherb

## Epilobium anagallidifolium



### **Chickweed Willowherb**

### Epilobium alsinifolium



### **New Zealand Willowherb**

### Epilobium brunnescens



## Hampshire-purslane

## Ludwigia palustris



# Water-primrose

# Ludwigia grandiflora



## **Small-flowered Evening-primrose**

#### Oenothera cambrica



# Alpine Enchanter's-nightshade

## Circaea alpina



## **Red-osier Dogwood**

### Cornus sericea



### **Dwarf Cornel**

#### Cornus suecica



### Bastard-toadflax

#### Thesium humifusum



## Irish Spurge

## Euphorbia hyberna



# Sweet Spurge

# Euphorbia dulcis



# **Broad-leaved Spurge**

# Euphorbia platyphyllos



# **Upright Spurge**

# Euphorbia stricta



## **Dwarf Spurge**

# Euphorbia exigua



# **Leafy Spurge**

Euphorbia esula



# Twiggy Spurge

## Euphorbia esula x waldsteinii



### Allseed

#### Linum radiola



### **Chalk Milkwort**

### Polygala calcarea



### **Dwarf Milkwort**

### Polygala amarella



## Bermuda-buttercup

## Oxalis pes-caprae



# **Upright Yellow-sorrel**

### Oxalis stricta



### Pale Pink-sorrel

#### Oxalis incarnata



### **Garden Pink-sorrel**

#### Oxalis latifolia



## Large-flowered Pink-sorrel

### Oxalis debilis



### **Pencilled Crane's-bill**

#### Geranium versicolor



### **Knotted Crane's-bill**

#### Geranium nodosum



### **Wood Crane's-bill**

### Geranium sylvaticum



### Long-stalked Crane's-bill

#### Geranium columbinum



## **Bloody Crane's-bill**

### Geranium sanguineum