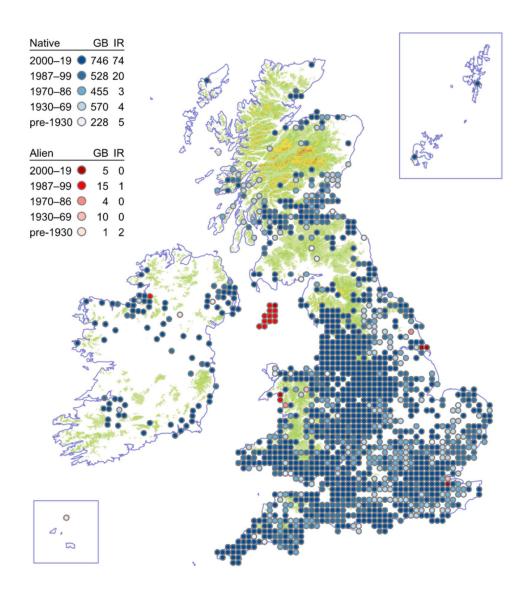

## Parrot's-feather

# Myriophyllum aquaticum



#### **Alternate Water-milfoil**

### Myriophyllum alterniflorum



## **Spiked Water-milfoil**

### Myriophyllum spicatum



### **Whorled Water-milfoil**

### Myriophyllum verticillatum



## **Grass-poly**

# Lythrum hyssopifolia



## **Spear-leaved Willowherb**

### Epilobium lanceolatum



#### **Pale Willowherb**

#### Epilobium roseum



#### **Marsh Willowherb**

#### Epilobium palustre



# Alpine Willowherb

## Epilobium anagallidifolium



### **Chickweed Willowherb**

### Epilobium alsinifolium



### **New Zealand Willowherb**

### Epilobium brunnescens



## Hampshire-purslane

## Ludwigia palustris



# Water-primrose

# Ludwigia grandiflora



## **Small-flowered Evening-primrose**

#### Oenothera cambrica



# Alpine Enchanter's-nightshade

## Circaea alpina



## **Red-osier Dogwood**

### Cornus sericea



### **Dwarf Cornel**

#### Cornus suecica



### Bastard-toadflax

#### Thesium humifusum



## Irish Spurge

## Euphorbia hyberna



# Sweet Spurge

# Euphorbia dulcis



# **Broad-leaved Spurge**

# Euphorbia platyphyllos



# **Upright Spurge**

# Euphorbia stricta



## **Dwarf Spurge**

# Euphorbia exi